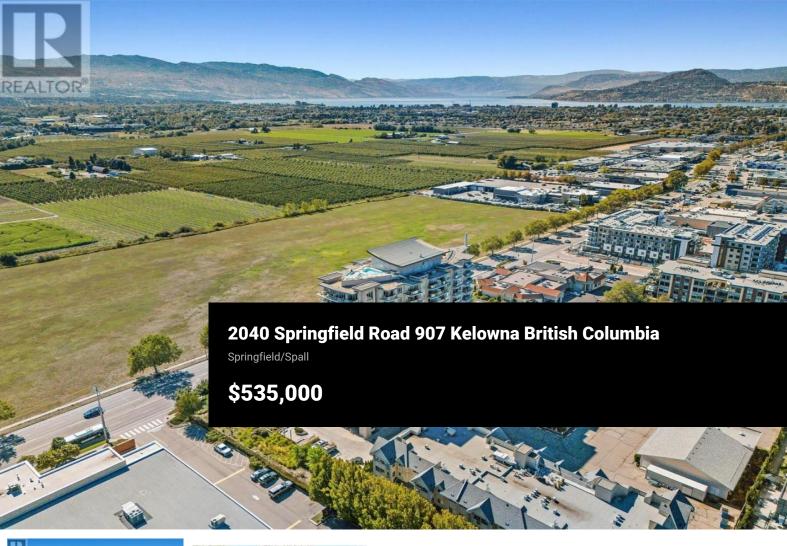

Modern Elegance in the Heart of Kelowna - Stunning 2 Bed, 2 Bath Condo at InVue. Where style meets sophistication in one of Kelowna's most sought-after buildings. This 2-bedroom, 2-bathroom condo offers an exceptional opportunity to own a slice of urban luxury in the vibrant Springfield/Spall area. Step inside this spacious, open-concept unit, featuring floor-to-ceiling windows that flood the space with natural light while offering panoramic city and mountain views. The modern kitchen is a chef's dream, boasting high-end stainless steel appliances, sleek quartz countertops, and ample storage in custom cabinetry. The adjoining living and dining area provides a perfect setting for entertaining or relaxing with family. The primary bedroom is a true retreat with a spa-like ensuite, complete with a walk-in shower, and double vanity. The second bedroom is generously sized and ideal for guests, a home office, or a growing family. Enjoy your morning coffee or evening wine on one of two balconies, which offer stunning views of Kelowna's iconic landscape. Living at InVue comes with unparalleled amenities, including a rooftop pool and hot tub, fitness center, sauna, social lounge, and a rooftop patio with BBQ areas. Secure underground parking, a storage locker, and pet-friendly policies as well as Geothermal for heating and cooling make this home as practical as it is luxurious. Locat...