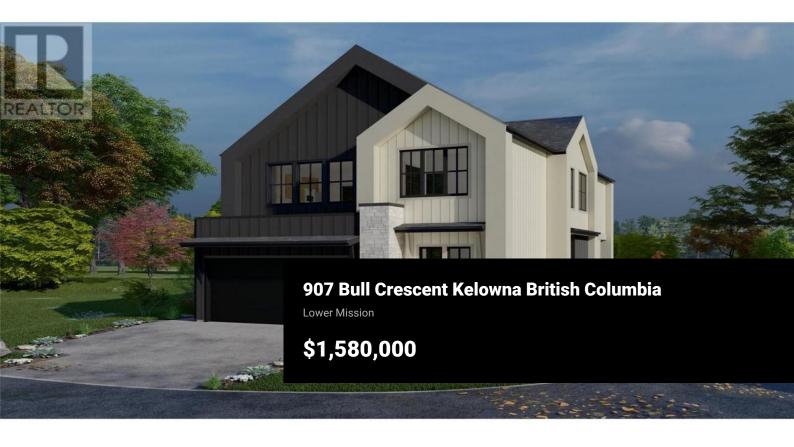

WELCOME TO THE ORCHARD IN THE MISSION - A BRAND NEW DEVELOPMENT WITH ALL HIGH END BUILDERS AND PROPERTIES!!! Close to Schools, Shopping, Walking / Hiking Trails, H2O Leisure Centre and all Amenities...New Shopping Development will be ready on the corner of Gordon and Frost by mid Summer [forecast...] A Very Creative Floor Plan with a 1 [Up to 2] BR Legal Suite on the Upper Level with the Flexibility to Easily add Living Space to the Main Floor from the Upper Level. Total 4 Bedrooms and 4 Bathrooms. High End Finishes Throughout with Great Outdoor Living Space and ROOM FOR A POOL. Dog Wash, Secure Parcel Drop Box. Corner Lot - Fully Landscaped and Irrigated. Ready for Occupancy October 2024 - still time to modify some finishes!! (id:6769)