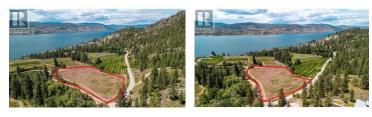

3.07 acres of prime fertile land in a peaceful rural setting ready for a new owner to build a lakeview country home. Formerly an organic orchard this land lends itself to a variety of possibilities for crops - vines, tree fruits, ground crops etc etc. The lake view is framed by the pastoral setting and offers the buyer a choice location for a new home with an easy access to North Naramata Rd. This property is well worth viewing if you are considering building a life on the Naramata Bench. (id:6769)