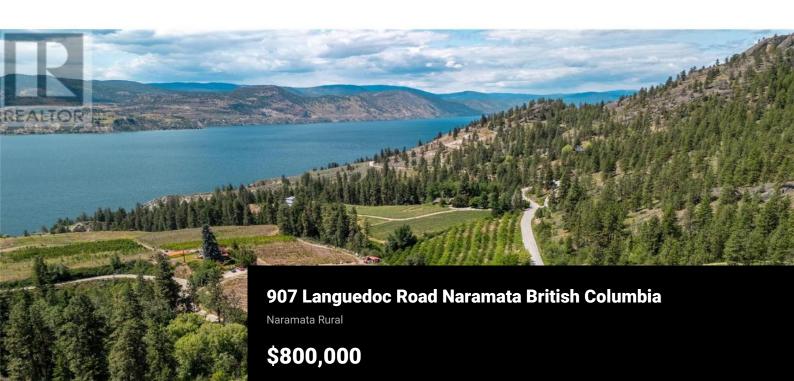

3.07 acres of prime fertile land in a peaceful rural setting ready for a new owner to build a lakeview country home. Formerly an organic orchard this land lends itself to a variety of possibilities for crops - vines, tree fruits, ground crops etc etc. The lake view is framed by the pastoral setting and offers the buyer a choice location for a new home with an easy access to North Naramata Rd. This property is well worth viewing if you are considering building a life on the Naramata Bench. (id:6769)