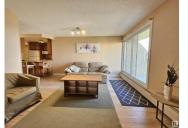

Great location! Steps to Grandin LRT Station and the River Valley. Quick and easy access to Downtown shopping, schools, and U of A. 803 sq. ft. lovely two bedrooms and two baths condo unit with convenient insuite laundry and storage room. Bright and open living room and dining room. Patio door access to the West facing balcony with great view. Spacious U-shaped kitchen with extended eating bar and ample cabinets. Primary bedroom has 3 pcs. ensuite. Condo fees include all utilities. One assigned underground parking stall. (id:6769)