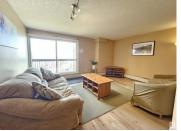

Great location! Steps to Grandin LRT Station and the River Valley. Quick and easy access to Downtown shopping, schools, and U of A. 803 sq. ft. lovely two bedrooms and two baths condo unit with convenient insuite laundry and storage room. Bright and open living room and dining room. Patio door access to the West facing balcony with great view. Spacious U-shaped kitchen with extended eating bar and ample cabinets. Primary bedroom has 3 pcs. ensuite. Condo fees include all utilities. One assigned underground parking stall. (id:6769)