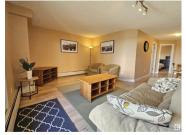

Great location! Steps to Grandin LRT Station and the River Valley. Quick and easy access to Downtown shopping, schools, and U of A. 803 sq. ft. lovely two bedrooms and two baths condo unit with convenient insuite laundry and storage room. Bright and open living room and dining room. Patio door access to the West facing balcony with great view. Spacious U-shaped kitchen with extended eating bar and ample cabinets. Primary bedroom has 3 pcs. ensuite. Condo fees include all utilities. One assigned underground parking stall. (id:6769)