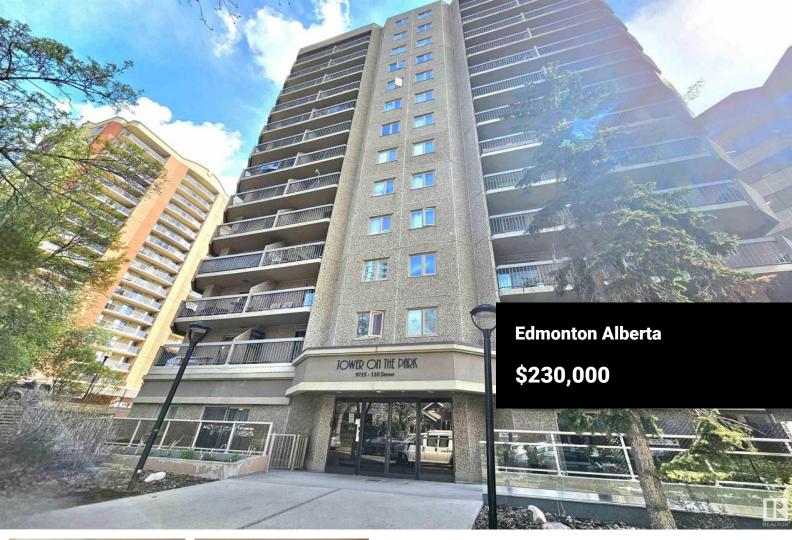

Great location! Steps to Grandin LRT Station and the River Valley. Quick and easy access to Downtown shopping, schools, and U of A. 803 sq. ft. lovely two bedrooms and two baths condo unit with convenient insuite laundry and storage room. Bright and open living room and dining room. Patio door access to the West facing balcony with great view. Spacious U-shaped kitchen with extended eating bar and ample cabinets. Primary bedroom has 3 pcs. ensuite. Condo fees include all utilities. One assigned underground parking stall. (id:6769)