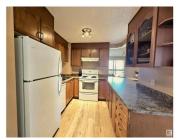

Great location! Steps to Grandin LRT Station and the River Valley. Quick and easy access to Downtown shopping, schools, and U of A. 803 sq. ft. lovely two bedrooms and two baths condo unit with convenient insuite laundry and storage room. Bright and open living room and dining room. Patio door access to the West facing balcony with great view. Spacious U-shaped kitchen with extended eating bar and ample cabinets. Primary bedroom has 3 pcs. ensuite. Condo fees include all utilities. One assigned underground parking stall. (id:6769)