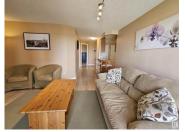

Great location! Steps to Grandin LRT Station and the River Valley. Quick and easy access to Downtown shopping, schools, and U of A. 803 sq. ft. lovely two bedrooms and two baths condo unit with convenient insuite laundry and storage room. Bright and open living room and dining room. Patio door access to the West facing balcony with great view. Spacious U-shaped kitchen with extended eating bar and ample cabinets. Primary bedroom has 3 pcs. ensuite. Condo fees include all utilities. One assigned underground parking stall. (id:6769)