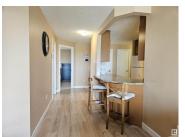

Great location! Steps to Grandin LRT Station and the River Valley. Quick and easy access to Downtown shopping, schools, and U of A. 803 sq. ft. lovely two bedrooms and two baths condo unit with convenient insuite laundry and storage room. Bright and open living room and dining room. Patio door access to the West facing balcony with great view. Spacious U-shaped kitchen with extended eating bar and ample cabinets. Primary bedroom has 3 pcs. ensuite. Condo fees include all utilities. One assigned underground parking stall. (id:6769)