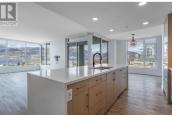

Experience the pinnacle of upscale living at ELLA - located in the heart of Downtown! This luxurious executive corner suite boasts one of the largest floorplans in the building - 2 beds/2.5 baths plus den with 1377 sf of bright and spacious living space. Revel in breathtaking panoramic lake, city & mountain views from every room inside - or outside on the huge 223 sf covered balcony perfect to enjoy a glass of wine or a morning coffee. The Chef in the family will appreciate the kitchen counter space and entertaining size island with modern waterfall edge quartz counters, Fisher-Paykel integrated fridge and 5 burner gas stove. Both the spacious primary and second bedroom offer modern ensuites, with a powder room for guests and a den/office which makes for convenient remote working from home. Includes TWO side x side parking stalls and TWO storage lockers - one conveniently located on the same floor. A Community Director in the Lobby provides extra security and peace of mind to residents. ELLA is a LEED certified concrete building and offers 6 EV charging stations in the parkade, bike lockers, and separate pet and bike wash stations. 2 Pets permitted - no aggressive breeds. On site guest suite for visiting friends and family! Located in the vibrant Bernard District, ELLA offers a truly walkable lifestyle with easy access to local eateries, trendy pubs, daily necessities and ...