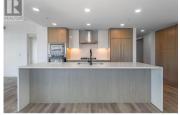

Experience the pinnacle of upscale living at ELLA - located in the heart of Downtown! This luxurious executive corner suite boasts one of the largest floorplans in the building - 2 beds/2.5 baths plus den with 1377 sf of bright and spacious living space. Revel in breathtaking panoramic lake, city & mountain views from every room inside - or outside on the huge 223 sf covered balcony perfect to enjoy a glass of wine or a morning coffee. The Chef in the family will appreciate the kitchen counter space and entertaining size island with modern waterfall edge quartz counters, Fisher-Paykel integrated fridge and 5 burner gas stove. Both the spacious primary and second bedroom offer modern ensuites, with a powder room for guests and a den/office which makes for convenient remote working from home. Includes TWO side x side parking stalls and TWO storage lockers - one conveniently located on the same floor. A Community Director in the Lobby provides extra security and peace of mind to residents. ELLA is a LEED certified concrete building and offers 6 EV charging stations in the parkade, bike lockers, and separate pet and bike wash stations. 2 Pets permitted - no aggressive breeds. On site guest suite for visiting friends and family! Located in the vibrant Bernard District, ELLA offers a truly walkable lifestyle with easy access to local eateries, trendy pubs, daily necessities and ...