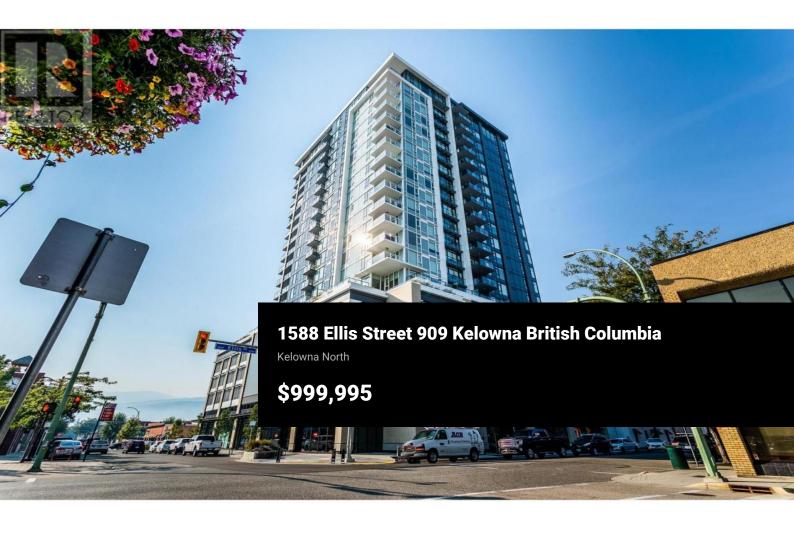

Experience the pinnacle of upscale living at ELLA - located in the heart of Downtown! This luxurious executive corner suite boasts one of the largest floorplans in the building - 2 beds/2.5 baths plus den with 1377 sf of bright and spacious living space. Revel in breathtaking panoramic lake, city & mountain views from every room inside - or outside on the huge 223 sf covered balcony perfect to enjoy a glass of wine or a morning coffee. The Chef in the family will appreciate the kitchen counter space and entertaining size island with modern waterfall edge quartz counters, Fisher-Paykel integrated fridge and 5 burner gas stove. Both the spacious primary and second bedroom offer modern ensuites, with a powder room for guests and a den/office which makes for convenient remote working from home. Includes TWO side x side parking stalls and TWO storage lockers - one conveniently located on the same floor. A Community Director in the Lobby provides extra security and peace of mind to residents. ELLA is a LEED certified concrete building and offers 6 EV charging stations in the parkade, bike lockers, and separate pet and bike wash stations. 2 Pets permitted - no aggressive breeds. On site guest suite for visiting friends and family! Located in the vibrant Bernard District, ELLA offers a truly walkable lifestyle with easy access to local eateries, trendy pubs, daily necessities and ...