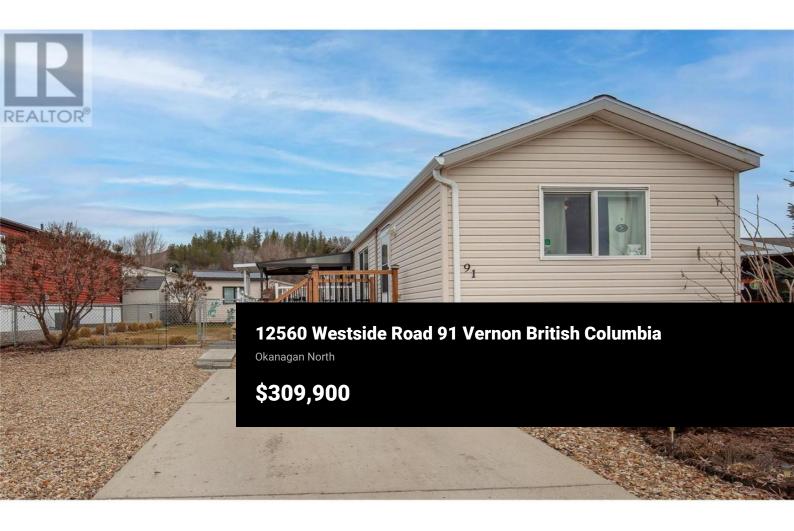

Welcome to Coyote Crossing Villas, a serene community just one minute from O'Keefe Ranch and Spallumcheen Golf & Country Club, and only 10 minutes from Vernon, offering the perfect balance of peaceful living and convenient access to amenities. This charming two bedroom, two bathroom home is situated near the back of the park in a guiet location, providing a calm and private retreat. The thoughtfully designed floor plan places the bedrooms at opposite ends of the home, ensuring privacy, while the open concept living area creates a warm and inviting space for relaxation and entertaining. A spacious kitchen offers an abundance of cabinet space for all your storage needs. The master bedroom features a 3 pce ensuite and walk in closet. Outside, enjoy the large partially covered deck, and the fully fenced yard plus a 12' x 8' insulated shed/workshop with power, along with an additional 6' x 8' shed. Parking is never an issue with space for three vehicles plus RV parking, and additional park RV storage is available if needed. This is a pet friendly with park approval, and the affordable monthly fee covers sewer, garbage and recycling, water, snow removal, and general park maintenance, making it easy to enjoy a stress free lifestyle. Whether you're seeking a peaceful escape or an active, low maintenance lifestyle, this home offers the perfect blend of comfort, convenience, and char...