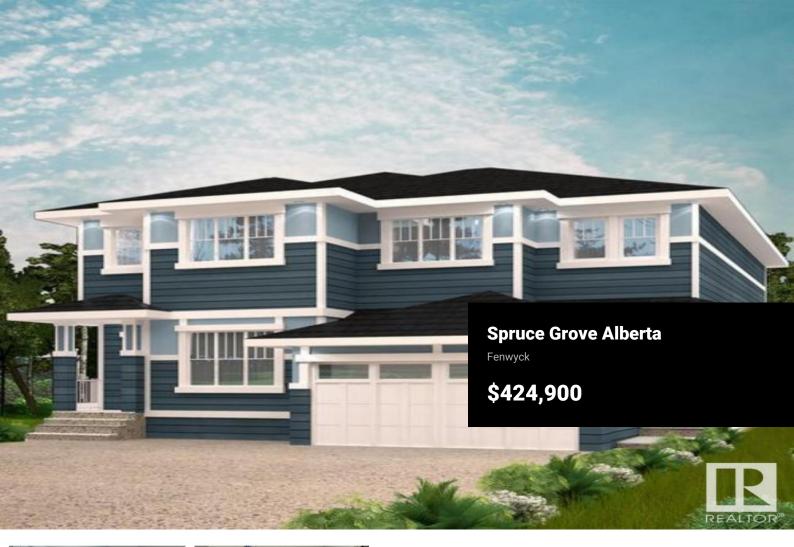

Fenwyck, an expansive new community in Spruce Grove which borders an 80-acre environmental reserve and offers over 40 kilometers of all-weather trails. You'll enjoy a close proximity to schools, parks, pathways, shopping and more in this beautiful community! With over 1500 square feet of open concept living space, the Soho-D from Akash Homes is built with your growing family in mind. With over 1450 square feet of open concept living space, the Soho-D is built with your growing family in mind. This duplex home features 3 bedrooms, 2.5 bathrooms and chrome faucets throughout. Enjoy extra living space on the main floor with the laundry room and full sink on the second floor. The 9-foot ceilings on main floor and quartz countertops throughout blends style and functionality for your family to build endless memories. PICTURES ARE OF SHOWHOME; ACTUAL HOME, PLANS, FIXTURES, AND FINISES MAY VARY & SUBJECT TO AVAILABILITY/CHANGES! (id:6769)