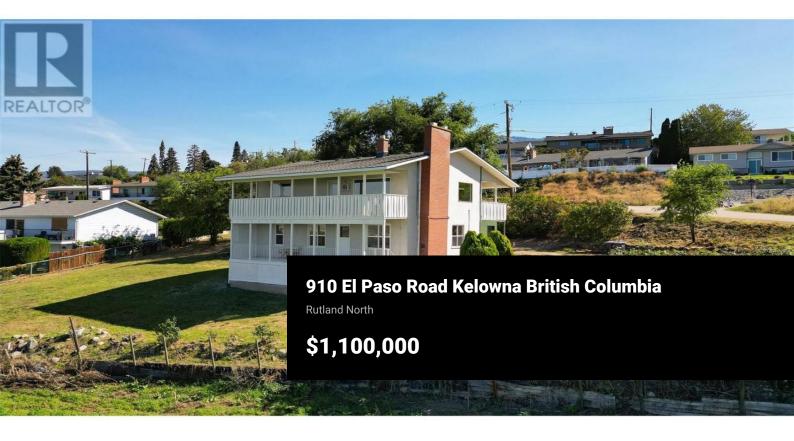

\*INVESTOR ALERT\* Nestled along picturesque orchards and established neighbourhoods, this extraordinary duplex is situated in a prime location only 8 km's to the University of British Columbia Okanagan, 9 km's to Kelowna's International Airport, 2.5 km's to downtown Rutland, and an array of amenities including Rutland Central Commercial District, all levels of schools, Plaza 33, Rutland YMCA and Rutland Athletic Fields. The El Paso property located in desirable Rutland boasts spectacular Southwest views overlooking the City of Kelowna, stunning Lake Okanagan and the surrounding mountains. World renowned Big White Ski Resort for new and seasoned snow enthusiasts is only 50 km's away from your front door. Explore the multiple possibilities associated with this property: two move-in ready up and down spaces perfect as rental units until you are ready to build your forever home, live in one selfcontained unit while family resides in the other, and for the business-minded individual, the possibilities to further explore RR2 zoning opportunities through the City of Kelowna. Significant updates include a new roof, windows and carpet~ A complete list of improvements is available. Please note: Short-term rental business license applications are not being accepted at this time due to Council's adoption of the proposed amendments to the program, as well as the Provincial Legisla...