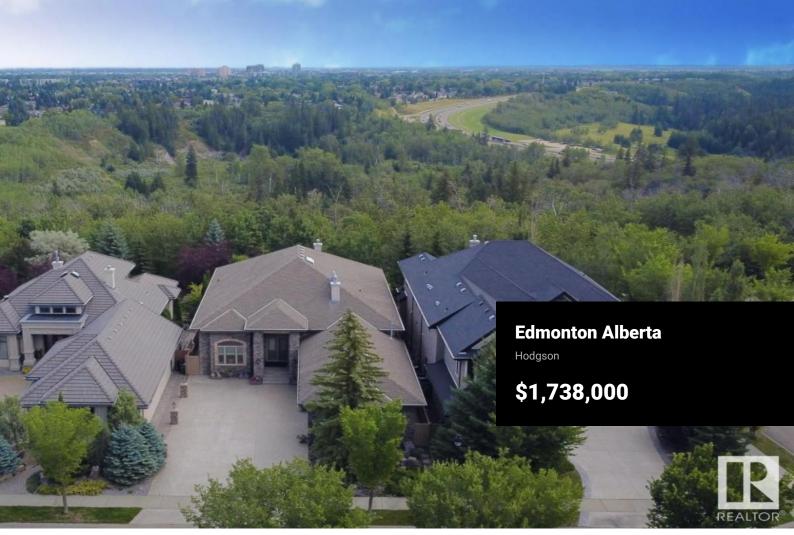

Spectacular location w/a panoramic RAVINE VIEW. Unparalleled WALKOUT bungalow w/approx. 6,000 sf of total living space nestled on a quiet street. Soaring ceilings (9-14 ft) & incredible workmanship are found throughout this custom built home. Open concept is perfect for those who love to entertain w/panache & can accommodate 100 people comfortably. Huge dining room can seat 10-12 people. Impressive Great rm w/2 sided FP & amazing millwork. Truly a Chefs kitchen w/a gas cooktop & double ovens. Entertain on the 50 ft span deck w/a stone FP & B/I BBQ w/sink. The primary suite is massive w/a FP & wall unit, dbl W/I custom closets. 2nd bedrm/den, main floor laundry. F/Fin Walkout w/in floor heating. Family rm w/FP, rec rm w/wetbar, home theatre, spa rm (easily converted to an exercise rm) complete w/a change rm w/showers rivaling a gym. 2 addl bedrms & a 5th bathrm. Patio area has a 4th FP. Gazebo & shed. Heated FOUR car garage & separate entry to bsmt. Steps to shops, trails, natural pond, park & playground (id:6769)