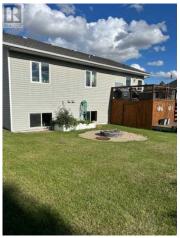

New on the market is an executive style 4-Bedroom home located in the Shaftsbury Estates area of Peace River This is a beautiful 1,695 square foot home, built in 2008, that offers a comfortable and modern living space. that features four bedrooms and two full bathrooms - a home that is perfect for families. The interior boasts updated hardwood, tile flooring and bedroom carpet, enhancing its elegant feel. The kitchen is a chef's dream with maple cabinetry throughout, a large island, modern gas range and plenty of counter space. The home has been recently painted and the stainless steel appliances are relatively new as well the hot water tank was just installed. Located in the desirable Shaftsbury Estates, this home is conveniently situated to the local amenities of shopping and schools - most are located within 15 min of the home. The sign is up!! Call today!! (id:6769)