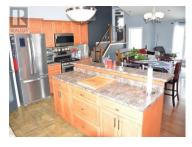

New on the market is an executive style 4-Bedroom home located in the Shaftsbury Estates area of Peace River This is a beautiful 1,695 square foot home, built in 2008, that offers a comfortable and modern living space. that features four bedrooms and two full bathrooms - a home that is perfect for families. The interior boasts updated hardwood, tile flooring and bedroom carpet, enhancing its elegant feel. The kitchen is a chef's dream with maple cabinetry throughout, a large island, modern gas range and plenty of counter space. The home has been recently painted and the stainless steel appliances are relatively new as well the hot water tank was just installed. Located in the desirable Shaftsbury Estates, this home is conveniently situated to the local amenities of shopping and schools - most are located within 15 min of the home. The sign is up!! Call today!! (id:6769)