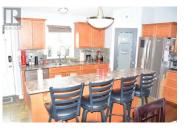

New on the market is an executive style 4-Bedroom home located in the Shaftsbury Estates area of Peace River This is a beautiful 1,695 square foot home, built in 2008, that offers a comfortable and modern living space. that features four bedrooms and two full bathrooms - a home that is perfect for families. The interior boasts updated hardwood, tile flooring and bedroom carpet, enhancing its elegant feel. The kitchen is a chef's dream with maple cabinetry throughout, a large island, modern gas range and plenty of counter space. The home has been recently painted and the stainless steel appliances are relatively new as well the hot water tank was just installed. Located in the desirable Shaftsbury Estates, this home is conveniently situated to the local amenities of shopping and schools - most are located within 15 min of the home. The sign is up!! Call today!! (id:6769)