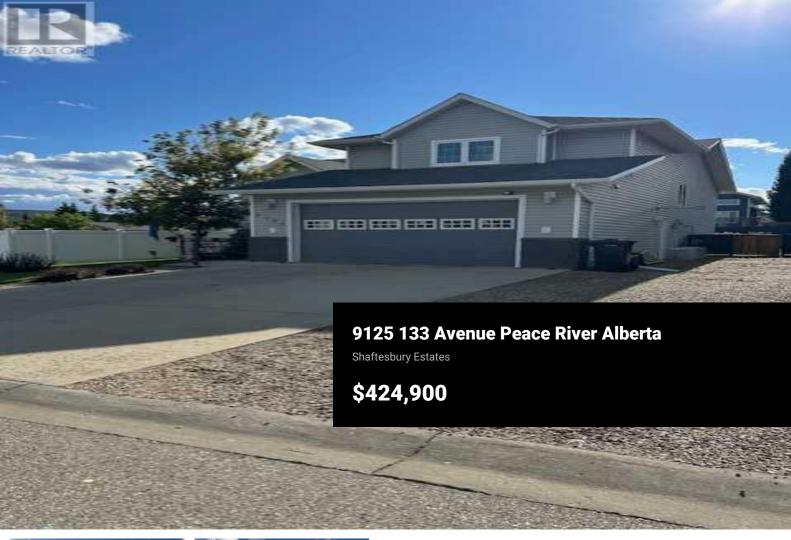

New on the market is an executive style 4-Bedroom home located in the Shaftsbury Estates area of Peace River This is a beautiful 1,695 square foot home, built in 2008, that offers a comfortable and modern living space. that features four bedrooms and two full bathrooms - a home that is perfect for families. The interior boasts updated hardwood, tile flooring and bedroom carpet, enhancing its elegant feel. The kitchen is a chef's dream with maple cabinetry throughout, a large island, modern gas range and plenty of counter space. The home has been recently painted and the stainless steel appliances are relatively new as well the hot water tank was just installed. Located in the desirable Shaftsbury Estates, this home is conveniently situated to the local amenities of shopping and schools - most are located within 15 min of the home. The sign is up!! Call today!! (id:6769)