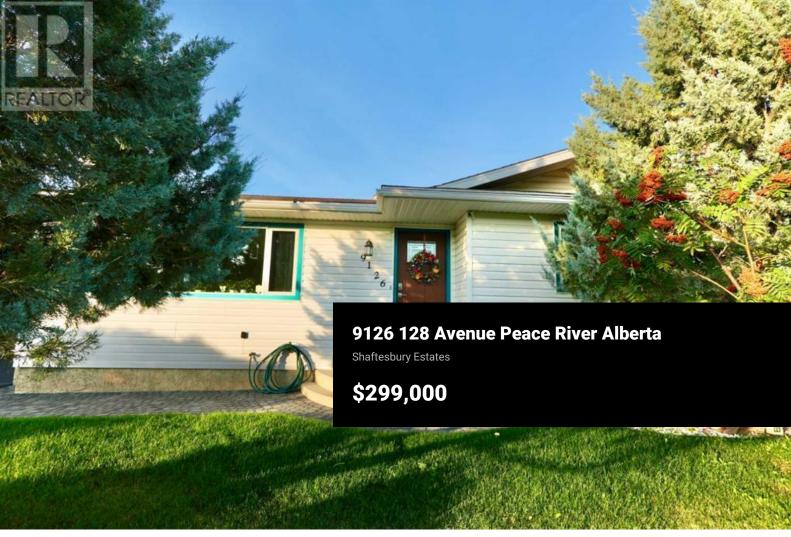

This attractive and well maintained bungalow in family friendly Shaftesbury Estates shoots to the top of your must view list! Lovingly cared for, you will find 1,100 sq ft plus the finished basement providing plenty of living space. Three bedrooms up and 1 bedroom down. There are also two bathrooms including the fully renovated and updated main floor bathroom with huge soaker tub. Original hardwood floors flow throughout and you will love the large living room that is light and bright and offers a cozy wood stove. The kitchen and dining room are adjacent and provide open concept living. The kitchen is well laid out and gives you all the space you need for storage and meal prep. The fully finished basement has a large family room with gas fireplace, the previously mentioned bedroom and 3/4 bathroom and a flex room that could be used for just about anything you can think of. The back yard is large, private and very attractive with a well-established garden area, mature trees including fruit trees, a beautiful water feature, gazebo and a handy shed for storage. With lots of updates and great maintenance of this home, be rest assured that you are getting a fantastic home for you and your family! (id:6769)