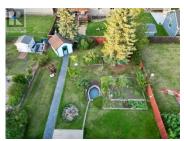

This attractive and well maintained bungalow in family friendly Shaftesbury Estates shoots to the top of your must view list! Lovingly cared for, you will find 1,100 sq ft plus the finished basement providing plenty of living space. Three bedrooms up and 1 bedroom down. There are also two bathrooms including the fully renovated and updated main floor bathroom with huge soaker tub. Original hardwood floors flow throughout and you will love the large living room that is light and bright and offers a cozy wood stove. The kitchen and dining room are adjacent and provide open concept living. The kitchen is well laid out and gives you all the space you need for storage and meal prep. The fully finished basement has a large family room with gas fireplace, the previously mentioned bedroom and 3/4 bathroom and a flex room that could be used for just about anything you can think of. The back yard is large, private and very attractive with a well-established garden area, mature trees including fruit trees, a beautiful water feature, gazebo and a handy shed for storage. With lots of updates and great maintenance of this home, be rest assured that you are getting a fantastic home for you and your family! (id:6769)