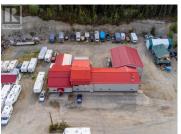

HIGHWAY COMMERCIAL OPPORTUNITY! Exceptional visibility and highway frontage with 9,488.5 sq. ft. building including retail & office space, shipping & receiving, 4 shops (mezzanine) with 16' sidewalls, 4 O/H doors, radiant O/H heat. Two one-bedroom apartments (office space?) with separate entries. Additional cold storage on site. Oil/Propane heat, well & septic, 200 amp panel with single phase power.. Lot is 1.49 Acres with 325' of Alaska Highway frontage! Financial information available to qualified buyers. Inventory to be provided. (id:6769)