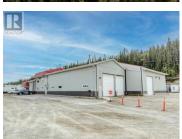

HIGHWAY COMMERCIAL OPPORTUNITY! Exceptional visibility and highway frontage with 9,488.5 sq. ft. building including retail & office space, shipping & receiving, 4 shops (mezzanine) with 16' sidewalls, 4 O/H doors, radiant O/H heat. Two one-bedroom apartments (office space?) with separate entries. Additional cold storage on site. Oil/Propane heat, well & septic, 200 amp panel with single phase power.. Lot is 1.49 Acres with 325' of Alaska Highway frontage! Financial information available to qualified buyers. Inventory to be provided. (id:6769)