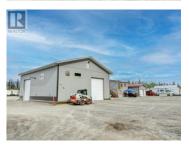

HIGHWAY COMMERCIAL OPPORTUNITY! Exceptional visibility and highway frontage with 9,488.5 sq. ft. building including retail & office space, shipping & receiving, 4 shops (mezzanine) with 16' sidewalls, 4 O/H doors, radiant O/H heat. Two one-bedroom apartments (office space?) with separate entries. Additional cold storage on site. Oil/Propane heat, well & septic, 200 amp panel with single phase power.. Lot is 1.49 Acres with 325' of Alaska Highway frontage! Financial information available to qualified buyers. Inventory to be provided. (id:6769)