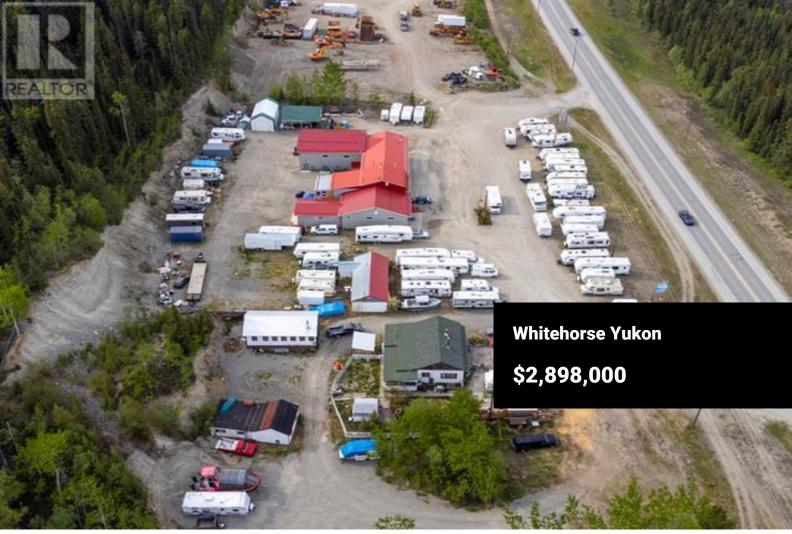

HIGHWAY COMMERCIAL OPPORTUNITY! Exceptional visibility and highway frontage with 9,488.5 sq. ft. building including retail & office space, shipping & receiving, 4 shops (mezzanine) with 16' sidewalls, 4 O/H doors, radiant O/H heat. Two one-bedroom apartments (office space?) with separate entries. Additional cold storage on site. Oil/Propane heat, well & septic, 200 amp panel with single phase power.. Lot is 1.49 Acres with 325' of Alaska Highway frontage! Financial information available to qualified buyers. Inventory to be provided. (id:6769)