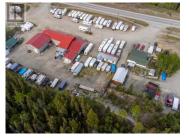

HIGHWAY COMMERCIAL OPPORTUNITY! Exceptional visibility and highway frontage with 9,488.5 sq. ft. building including retail & office space, shipping & receiving, 4 shops (mezzanine) with 16' sidewalls, 4 O/H doors, radiant O/H heat. Two one-bedroom apartments (office space?) with separate entries. Additional cold storage on site. Oil/Propane heat, well & septic, 200 amp panel with single phase power.. Lot is 1.49 Acres with 325' of Alaska Highway frontage! Financial information available to qualified buyers. Inventory to be provided. (id:6769)