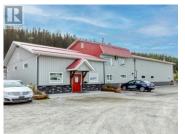

HIGHWAY COMMERCIAL OPPORTUNITY! Exceptional visibility and highway frontage with 9,488.5 sq. ft. building including retail & office space, shipping & receiving, 4 shops (mezzanine) with 16' sidewalls, 4 O/H doors, radiant O/H heat. Two one-bedroom apartments (office space?) with separate entries. Additional cold storage on site. Oil/Propane heat, well & septic, 200 amp panel with single phase power.. Lot is 1.49 Acres with 325' of Alaska Highway frontage! Financial information available to qualified buyers. Inventory to be provided. (id:6769)