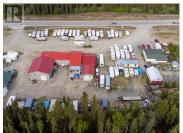

HIGHWAY COMMERCIAL OPPORTUNITY! Exceptional visibility and highway frontage with 9,488.5 sq. ft. building including retail & office space, shipping & receiving, 4 shops (mezzanine) with 16' sidewalls, 4 O/H doors, radiant O/H heat. Two one-bedroom apartments (office space?) with separate entries. Additional cold storage on site. Oil/Propane heat, well & septic, 200 amp panel with single phase power.. Lot is 1.49 Acres with 325' of Alaska Highway frontage! Financial information available to qualified buyers. Inventory to be provided. (id:6769)