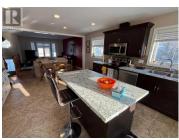

Welcome to this beautifully maintained 1,195-square-foot bi-level home located in the desirable Shaftesbury Estates neighborhood of Peace River. With four bedrooms and three bathrooms, this home offers plenty of space for your family to live, grow, and entertain. Step inside to find hardwood flooring throughout the main level, adding warmth and elegance to the living spaces. The bright and open floor plan includes a spacious living room, a dominant feature is the kitchen with ample storage, and a dining area perfect for gatherings. The lower level provides additional living space, a large bedroom with walk in closet and a 3 piece bathroom plus a cozy family room with a corner natural gas fireplace. Property Features: Four bedrooms and three bathrooms: Ideal for families or guests, Hardwood flooring: Adds timeless charm to the main level. Fully fenced yard: Perfect for children, pets, and outdoor entertaining as well the spacious yard offers room for gardening or relaxing. Located in the sought-after Shaftesbury Estates, this home is close to parks, playgrounds and other amenities, making it an excellent choice for families or anyone seeking a peaceful neighborhood with convenient access to everything Peace River has to offer. Don't miss this incredible opportunity! The sign is up!! Call to book your viewing today. (id:6769)