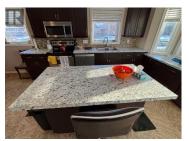

Welcome to this beautifully maintained 1,195-square-foot bi-level home located in the desirable Shaftesbury Estates neighborhood of Peace River. With four bedrooms and three bathrooms, this home offers plenty of space for your family to live, grow, and entertain. Step inside to find hardwood flooring throughout the main level, adding warmth and elegance to the living spaces. The bright and open floor plan includes a spacious living room, a dominant feature is the kitchen with ample storage, and a dining area perfect for gatherings. The lower level provides additional living space, a large bedroom with walk in closet and a 3 piece bathroom plus a cozy family room with a corner natural gas fireplace. Property Features: Four bedrooms and three bathrooms: Ideal for families or guests, Hardwood flooring: Adds timeless charm to the main level. Fully fenced yard: Perfect for children, pets, and outdoor entertaining as well the spacious yard offers room for gardening or relaxing. Located in the sought-after Shaftesbury Estates, this home is close to parks, playgrounds and other amenities, making it an excellent choice for families or anyone seeking a peaceful neighborhood with convenient access to everything Peace River has to offer. Don't miss this incredible opportunity! The sign is up!! Call to book your viewing today. (id:6769)