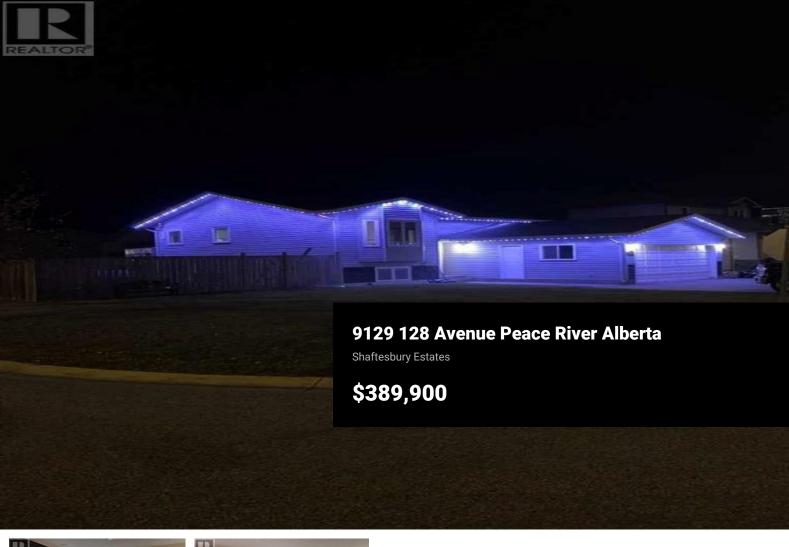

Welcome to this beautifully maintained 1,195-square-foot bi-level home located in the desirable Shaftesbury Estates neighborhood of Peace River. With four bedrooms and three bathrooms, this home offers plenty of space for your family to live, grow, and entertain. Step inside to find hardwood flooring throughout the main level, adding warmth and elegance to the living spaces. The bright and open floor plan includes a spacious living room, a dominant feature is the kitchen with ample storage, and a dining area perfect for gatherings. The lower level provides additional living space, a large bedroom with walk in closet and a 3 piece bathroom plus a cozy family room with a corner natural gas fireplace. Property Features: Four bedrooms and three bathrooms: Ideal for families or guests, Hardwood flooring: Adds timeless charm to the main level. Fully fenced yard: Perfect for children, pets, and outdoor entertaining as well the spacious yard offers room for gardening or relaxing. Located in the sought-after Shaftesbury Estates, this home is close to parks, playgrounds and other amenities, making it an excellent choice for families or anyone seeking a peaceful neighborhood with convenient access to everything Peace River has to offer. Don't miss this incredible opportunity! The sign is up!! Call to book your viewing today. (id:6769)