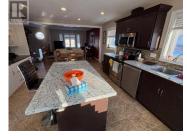

Welcome to this beautifully maintained 1,195-square-foot bi-level home located in the desirable Shaftesbury Estates neighborhood of Peace River. With four bedrooms and three bathrooms, this home offers plenty of space for your family to live, grow, and entertain. Step inside to find hardwood flooring throughout the main level, adding warmth and elegance to the living spaces. The bright and open floor plan includes a spacious living room, a dominant feature is the kitchen with ample storage, and a dining area perfect for gatherings. The lower level provides additional living space, a large bedroom with walk in closet and a 3 piece bathroom plus a cozy family room with a corner natural gas fireplace. Property Features: Four bedrooms and three bathrooms: Ideal for families or guests, Hardwood flooring: Adds timeless charm to the main level. Fully fenced yard: Perfect for children, pets, and outdoor entertaining as well the spacious yard offers room for gardening or relaxing. Located in the sought-after Shaftesbury Estates, this home is close to parks, playgrounds and other amenities, making it an excellent choice for families or anyone seeking a peaceful neighborhood with convenient access to everything Peace River has to offer. Don't miss this incredible opportunity! The sign is up!! Call to book your viewing today. (id:6769)