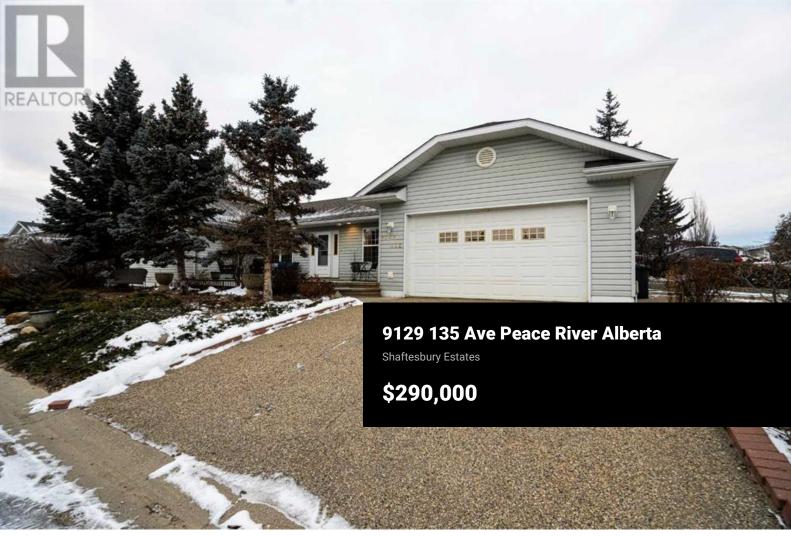

This beautiful bungalow located in the desirable neighborhood of Shaftsbury estates on a spacious corner lot. If you are looking for single floor living this home is perfect for you! This 1626 square foot home has a large primary bedroom with 3 piece ensuite and large walk in closet, a additional 2 bedrooms and a 4 piece bathroom. The large kitchen, dining room and living room have a beautiful open concept design with vaulted ceilings making the space feel massive. Adding to the beautiful home you can dodge the cold northern Alberta winters with a large double car heated garage. Outside you have multiple off street parking areas with the driveway at the front of the house for the garage also on the side of the garage there is a paved driveway as well for extra vehicles, boats or RV's. If a low maintenance lawn is what your looking for with tons of curb appeal this is perfect for you. Instead of spending all you time mowing lawn, enjoy it on your big front porch enjoying the sun. Don't miss out on this beautiful home and call for a viewing today! (id:6769)