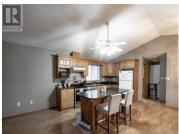

This beautiful bungalow located in the desirable neighborhood of Shaftsbury estates on a spacious corner lot. If you are looking for single floor living this home is perfect for you! This 1626 square foot home has a large primary bedroom with 3 piece ensuite and large walk in closet, a additional 2 bedrooms and a 4 piece bathroom. The large kitchen, dining room and living room have a beautiful open concept design with vaulted ceilings making the space feel massive. Adding to the beautiful home you can dodge the cold northern Alberta winters with a large double car heated garage. Outside you have multiple off street parking areas with the driveway at the front of the house for the garage also on the side of the garage there is a paved driveway as well for extra vehicles, boats or RV's. If a low maintenance lawn is what your looking for with tons of curb appeal this is perfect for you. Instead of spending all you time mowing lawn, enjoy it on your big front porch enjoying the sun. Don't miss out on this beautiful home and call for a viewing today! (id:6769)