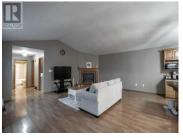

This beautiful bungalow located in the desirable neighborhood of Shaftsbury estates on a spacious corner lot. If you are looking for single floor living this home is perfect for you! This 1626 square foot home has a large primary bedroom with 3 piece ensuite and large walk in closet, a additional 2 bedrooms and a 4 piece bathroom. The large kitchen, dining room and living room have a beautiful open concept design with vaulted ceilings making the space feel massive. Adding to the beautiful home you can dodge the cold northern Alberta winters with a large double car heated garage. Outside you have multiple off street parking areas with the driveway at the front of the house for the garage also on the side of the garage there is a paved driveway as well for extra vehicles, boats or RV's. If a low maintenance lawn is what your looking for with tons of curb appeal this is perfect for you. Instead of spending all you time mowing lawn, enjoy it on your big front porch enjoying the sun. Don't miss out on this beautiful home and call for a viewing today! (id:6769)