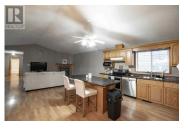

This beautiful bungalow located in the desirable neighborhood of Shaftsbury estates on a spacious corner lot. If you are looking for single floor living this home is perfect for you! This 1626 square foot home has a large primary bedroom with 3 piece ensuite and large walk in closet, a additional 2 bedrooms and a 4 piece bathroom. The large kitchen, dining room and living room have a beautiful open concept design with vaulted ceilings making the space feel massive. Adding to the beautiful home you can dodge the cold northern Alberta winters with a large double car heated garage. Outside you have multiple off street parking areas with the driveway at the front of the house for the garage also on the side of the garage there is a paved driveway as well for extra vehicles, boats or RV's. If a low maintenance lawn is what your looking for with tons of curb appeal this is perfect for you. Instead of spending all you time mowing lawn, enjoy it on your big front porch enjoying the sun. Don't miss out on this beautiful home and call for a viewing today! (id:6769)