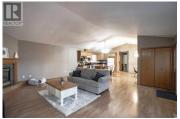

This beautiful bungalow located in the desirable neighborhood of Shaftsbury estates on a spacious corner lot. If you are looking for single floor living this home is perfect for you! This 1626 square foot home has a large primary bedroom with 3 piece ensuite and large walk in closet, a additional 2 bedrooms and a 4 piece bathroom. The large kitchen, dining room and living room have a beautiful open concept design with vaulted ceilings making the space feel massive. Adding to the beautiful home you can dodge the cold northern Alberta winters with a large double car heated garage. Outside you have multiple off street parking areas with the driveway at the front of the house for the garage also on the side of the garage there is a paved driveway as well for extra vehicles, boats or RV's. If a low maintenance lawn is what your looking for with tons of curb appeal this is perfect for you. Instead of spending all you time mowing lawn, enjoy it on your big front porch enjoying the sun. Don't miss out on this beautiful home and call for a viewing today! (id:6769)