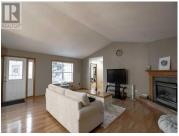

This beautiful bungalow located in the desirable neighborhood of Shaftsbury estates on a spacious corner lot. If you are looking for single floor living this home is perfect for you! This 1626 square foot home has a large primary bedroom with 3 piece ensuite and large walk in closet, a additional 2 bedrooms and a 4 piece bathroom. The large kitchen, dining room and living room have a beautiful open concept design with vaulted ceilings making the space feel massive. Adding to the beautiful home you can dodge the cold northern Alberta winters with a large double car heated garage. Outside you have multiple off street parking areas with the driveway at the front of the house for the garage also on the side of the garage there is a paved driveway as well for extra vehicles, boats or RV's. If a low maintenance lawn is what your looking for with tons of curb appeal this is perfect for you. Instead of spending all you time mowing lawn, enjoy it on your big front porch enjoying the sun. Don't miss out on this beautiful home and call for a viewing today! (id:6769)