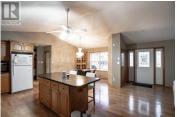

This beautiful bungalow located in the desirable neighborhood of Shaftsbury estates on a spacious corner lot. If you are looking for single floor living this home is perfect for you! This 1626 square foot home has a large primary bedroom with 3 piece ensuite and large walk in closet, a additional 2 bedrooms and a 4 piece bathroom. The large kitchen, dining room and living room have a beautiful open concept design with vaulted ceilings making the space feel massive. Adding to the beautiful home you can dodge the cold northern Alberta winters with a large double car heated garage. Outside you have multiple off street parking areas with the driveway at the front of the house for the garage also on the side of the garage there is a paved driveway as well for extra vehicles, boats or RV's. If a low maintenance lawn is what your looking for with tons of curb appeal this is perfect for you. Instead of spending all you time mowing lawn, enjoy it on your big front porch enjoying the sun. Don't miss out on this beautiful home and call for a viewing today! (id:6769)