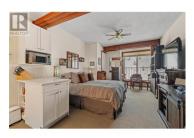

THE MOGULS | Studio condo located beside the Moguls Track takes you to the Perfection Run and right down to the Plaza Chair, Snow Ghost Express & Ridge Rocket Express. A short walk to the village centre where you will find the market, restaurants, coffee shops & shopping along with the gondola to Happy Valley Day Lodge. This condo provides a full micro kitchen w/33 cubic fridge; 3.3 cubic freezer; stove & oven, crisp white cabinetry & countertops. Sleeping area & space for a dining table or small sofa. Private patio & full size 4 piece bath. (id:6769)