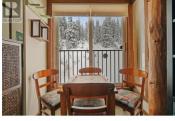

THE MOGULS | Studio condo located beside the Moguls Track takes you to the Perfection Run and right down to the Plaza Chair, Snow Ghost Express & Ridge Rocket Express. A short walk to the village centre where you will find the market, restaurants, coffee shops & shopping along with the gondola to Happy Valley Day Lodge. This condo provides a full micro kitchen w/33 cubic fridge; 3.3 cubic freezer; stove & oven, crisp white cabinetry & countertops. Sleeping area & space for a dining table or small sofa. Private patio & full size 4 piece bath. (id:6769)