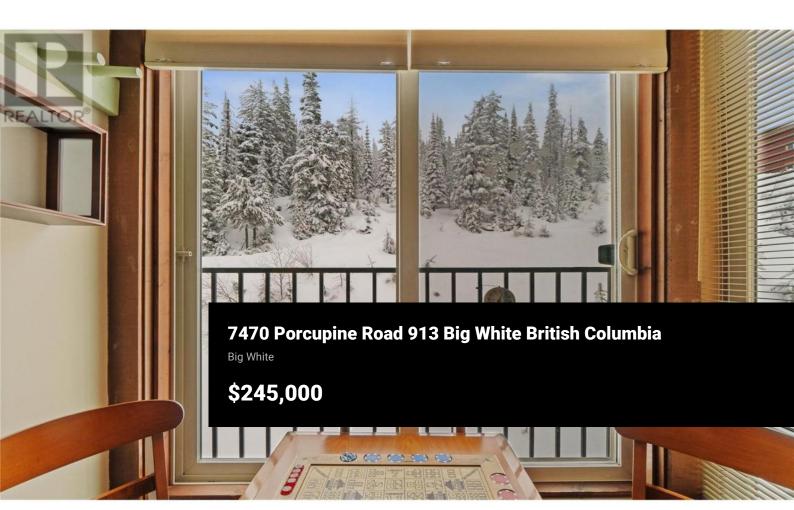

THE MOGULS | Studio condo located beside the Moguls Track takes you to the Perfection Run and right down to the Plaza Chair, Snow Ghost Express & Ridge Rocket Express. A short walk to the village centre where you will find the market, restaurants, coffee shops & shopping along with the gondola to Happy Valley Day Lodge. This condo provides a full micro kitchen w/33 cubic fridge; 3.3 cubic freezer; stove & oven, crisp white cabinetry & countertops. Sleeping area & space for a dining table or small sofa. Private patio & full size 4 piece bath. (id:6769)