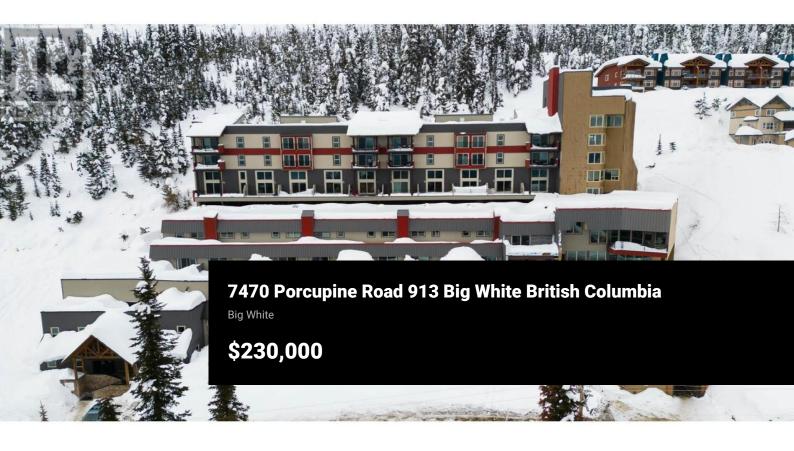

This is far from your typical studio at Big White. Never used as a short-term rental, this meticulously upgraded unit has been reimagined from top to bottom with a focus on quality, comfort, and alpine elegance. Step inside to discover a beautifully renovated kitchen featuring custom cabinetry, a striking island, and premium countertops--blending functionality with mountaininspired style, perfect for apres-ski gatherings or quiet evenings in. The bathroom has also received a luxurious refresh, with updated countertops and sleek, modern fixtures that create a serene, spa-like experience. Throughout the unit, rich, custom woodwork adds warmth and character, evoking the rustic charm of a classic ski cabin while offering all the comforts of a contemporary retreat. Located in a true ski-in/ski-out building with direct access to the dailygroomed Moguls cat-track, this property makes hitting the slopes effortless. The building is both pet- and rental-friendly, making it ideal for personal use, long-term stays, or income potential. On-site amenities include an elevator, indoor hot tub, sauna, games room, library, and a ski waxing room--everything you need for the ultimate mountain lifestyle. Tucked just minutes from the village core, Snowshoe Sam's, and the Market, this exceptional unit offers not only premium upgrades and handcrafted charm, but also an unbeatable location in the ...