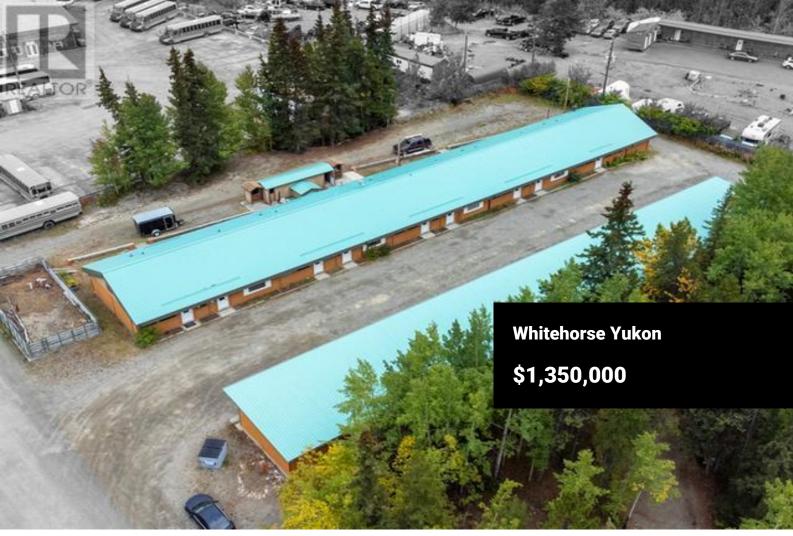

Welcome to the Paddle Wheel Apartments - Prime Investment Opportunity situated on 1.63 acres just minutes from downtown. All together there are 9 units, five 2-bed units and four 1- bed units. Each unit includes its own designated carport parking as well as their own private heated storage. Newer tin roof for both the apartment and carport buildings and an upgraded water filtration system. Property and out building are sold "As Is Where Is". Don't miss out on this opportunity, call today for your own private tour. (id:6769)