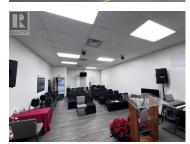

\$25

R

Opportunity to lease 1,000 sf at 915 Ellis Street, a unique property found in Kelowna's vibrant ""Brewery District."" This Service Commercial style unit, zoned I2, offers an ideal canvas for a variety of businesses, from home improvement showrooms to cozy cafes and breweries. With proximity to renowned breweries like Red Bird, Jackknife Brewery, Vice and Virtue, and Kettle River Brewing Co., this location embodies the essence of Kelowna's craft culture. The property features 1,000 square feet of versatile space which includes an open meeting/retail/work space and rear area for storage w/bathroom. Unit also has a rear 10' approx. overhead door. There is also a large rear lot, fenced and shared with fellow tenants, providing ample parking and outdoor possibilities. Ready for immediate occupancy, this unit presents an exciting opportunity for forward-thinking entrepreneurs seeking a dynamic location in one of Kelowna's most vibrant and sought after neighborhoods. Don't miss your chance to join this thriving community and make your mark in the heart of Kelowna's Brewery District. (id:6769)