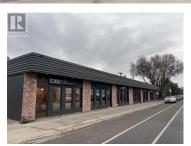

\$25

R

Opportunity to lease 1,000 sf at 915 Ellis Street, a unique property found in Kelowna's vibrant ""Brewery District."" This Service Commercial style unit, zoned I2, offers an ideal canvas for a variety of businesses, from home improvement showrooms to cozy cafes and breweries. With proximity to renowned breweries like Red Bird, Jackknife Brewery, Vice and Virtue, and Kettle River Brewing Co., this location embodies the essence of Kelowna's craft culture. The property features 1,000 square feet of versatile space which includes an open meeting/retail/work space and rear area for storage w/bathroom. Unit also has a rear 10' approx. overhead door. There is also a large rear lot, fenced and shared with fellow tenants, providing ample parking and outdoor possibilities. Ready for immediate occupancy, this unit presents an exciting opportunity for forward-thinking entrepreneurs seeking a dynamic location in one of Kelowna's most vibrant and sought after neighborhoods. Don't miss your chance to join this thriving community and make your mark in the heart of Kelowna's Brewery District. (id:6769)