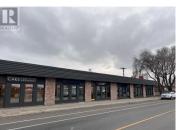

\$25

R

Opportunity to lease 1,000 sf at 915 Ellis Street, a unique property found in Kelowna's vibrant ""Brewery District."" This Service Commercial style unit, zoned I2, offers an ideal canvas for a variety of businesses, from home improvement showrooms to cozy cafes and breweries. With proximity to renowned breweries like Red Bird, Jackknife Brewery, Vice and Virtue, and Kettle River Brewing Co., this location embodies the essence of Kelowna's craft culture. The property features 1,000 square feet of versatile space which includes an open meeting/retail/work space and rear area for storage w/bathroom. Unit also has a rear 10' approx. overhead door. There is also a large rear lot, fenced and shared with fellow tenants, providing ample parking and outdoor possibilities. Ready for immediate occupancy, this unit presents an exciting opportunity for forward-thinking entrepreneurs seeking a dynamic location in one of Kelowna's most vibrant and sought after neighborhoods. Don't miss your chance to join this thriving community and make your mark in the heart of Kelowna's Brewery District. (id:6769)