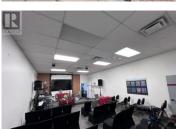

\$25

R

Opportunity to lease 1,000 sf at 915 Ellis Street, a unique property found in Kelowna's vibrant ""Brewery District."" This Service Commercial style unit, zoned I2, offers an ideal canvas for a variety of businesses, from home improvement showrooms to cozy cafes and breweries. With proximity to renowned breweries like Red Bird, Jackknife Brewery, Vice and Virtue, and Kettle River Brewing Co., this location embodies the essence of Kelowna's craft culture. The property features 1,000 square feet of versatile space which includes an open meeting/retail/work space and rear area for storage w/bathroom. Unit also has a rear 10' approx. overhead door. There is also a large rear lot, fenced and shared with fellow tenants, providing ample parking and outdoor possibilities. Ready for immediate occupancy, this unit presents an exciting opportunity for forward-thinking entrepreneurs seeking a dynamic location in one of Kelowna's most vibrant and sought after neighborhoods. Don't miss your chance to join this thriving community and make your mark in the heart of Kelowna's Brewery District. (id:6769)