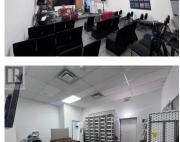

\$25

R

Opportunity to lease 1,000 sf at 915 Ellis Street, a unique property found in Kelowna's vibrant ""Brewery District."" This Service Commercial style unit, zoned I2, offers an ideal canvas for a variety of businesses, from home improvement showrooms to cozy cafes and breweries. With proximity to renowned breweries like Red Bird, Jackknife Brewery, Vice and Virtue, and Kettle River Brewing Co., this location embodies the essence of Kelowna's craft culture. The property features 1,000 square feet of versatile space which includes an open meeting/retail/work space and rear area for storage w/bathroom. Unit also has a rear 10' approx. overhead door. There is also a large rear lot, fenced and shared with fellow tenants, providing ample parking and outdoor possibilities. Ready for immediate occupancy, this unit presents an exciting opportunity for forward-thinking entrepreneurs seeking a dynamic location in one of Kelowna's most vibrant and sought after neighborhoods. Don't miss your chance to join this thriving community and make your mark in the heart of Kelowna's Brewery District. (id:6769)