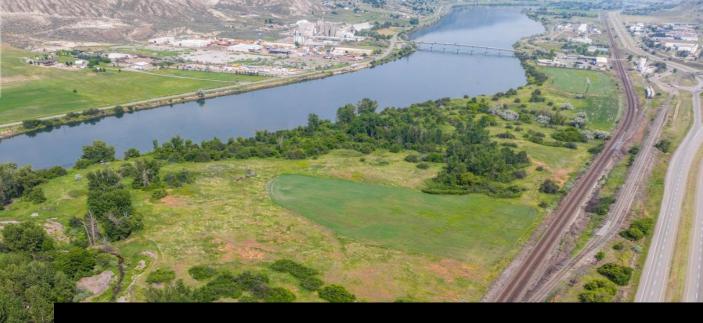

## 9150 TRANS CANADA E Highway Kamloops British Columbia Campbell Creek/Deloro

\$3,000,000

RE/MAX Kelowna 100-1553 Harvey Avenue Kelowna, BC, Canada Trophy riverfront land parcel for sale within city limits. 9150 Trans-Canada Hwy is a 50+ acre property bordering Hwy 1 and the South Thompson River. Currently zoned A-1 and currently used as a hay field, this land is an ideal redevelopment in a community with a limited supply of land available for development. Message us for more information. No showings direct. (id:6769)