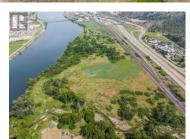

## 9150 TRANS CANADA E Highway Kamloops British Columbia Campbell Creek/Deloro

\$3,000,000

RE/MAX Kelowna 100-1553 Harvey Avenue Kelowna, BC, Canada Trophy riverfront land parcel for sale within city limits. 9150 Trans-Canada Hwy is a 50+ acre property bordering Hwy 1 and the South Thompson River. Currently zoned A-1 and currently used as a hay field, this land is an ideal redevelopment in a community with a limited supply of land available for development. Message us for more information. No showings direct. (id:6769)