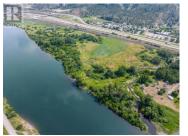

## 9150 TRANS CANADA E Highway Kamloops British Columbia Campbell Creek/Deloro

\$3,000,000

RE/MAX Kelowna 100-1553 Harvey Avenue Kelowna, BC, Canada Trophy riverfront land parcel for sale within city limits. 9150 Trans-Canada Hwy is a 50+ acre property bordering Hwy 1 and the South Thompson River. Currently zoned A-1 and currently used as a hay field, this land is an ideal redevelopment in a community with a limited supply of land available for development. Message us for more information. No showings direct. (id:6769)