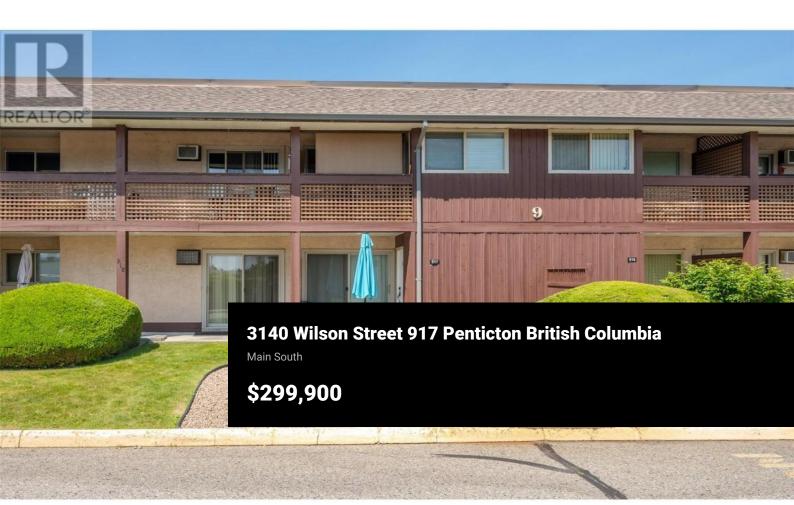

Welcome to Tiffany Gardens, a well-managed and maintained complex at the south end of Penticton. This 900sqft Townhome offers open main floor living space and has been beautifully renovated from top to bottom. This outdoor entry level condo is located in a quiet gated complex on the south end of Penticton and is in a very safe area of town that offers plenty of green space around the complex. Just walking distance to Skaha Lake, shopping, restaurants and outdoor activities, this immaculate unit is move-in ready where pride of ownership is evident. Choose to relax outside on your upstairs balcony or enjoy a barbeque with family and friends on the ground level patio. This complex allows long term rentals, has no age restriction, does not allow pets and is nonsmoking. Contact the listing agent to view today! (id:6769)