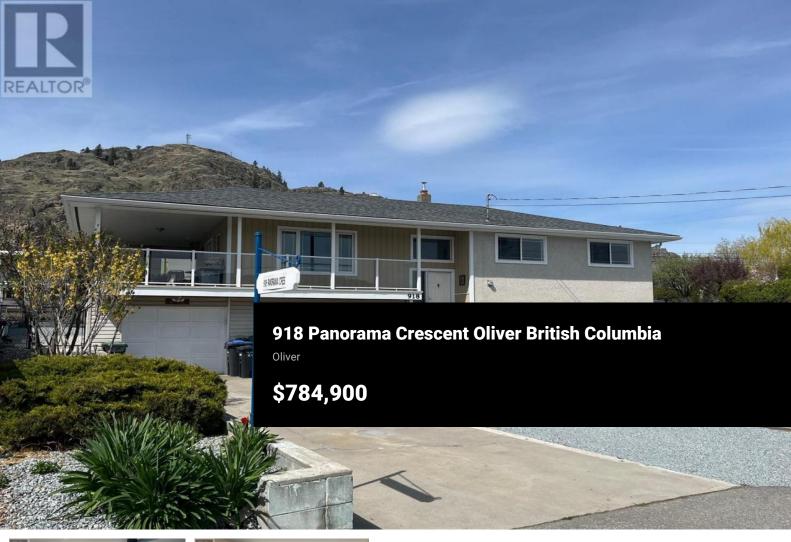

STUNNING FAMILY HOME WITH PANORAMIC VIEWS! 5 Bedrooms | 3 Bathrooms | Brand New Kitchen. Welcome to this beautifully restored home on a large corner lot in the sought-after Panorama Crescent neighborhood. Enjoy breathtaking valley and mountain views from your covered deck--perfect for relaxing or entertaining all year round! This move-in ready home features modern updates throughout, including vinyl plank flooring, fresh paint and trim, and newer double-glazed windows. The open-concept kitchen is fully updated and designed for both function and style. The Freshly Landscaped & Fully Fenced Yard is perfect for gardeners and families alike, the spacious yard includes garden boxes, fruit trees, and RV/work truck parking. As an added bonus there is a bright and spacious 2 Bed In-Law Suite downstairs, ideal for extended family or extra income potential (unlicensed). This home comes equipped with a high-efficiency gas furnace, A/C, water softener, and laundry on both levels for your convenience. Don't miss this rare opportunity to own in one of the most scenic and family-friendly communities. Book your showing today--homes on Panorama Crescent don't last long! (id:6769)