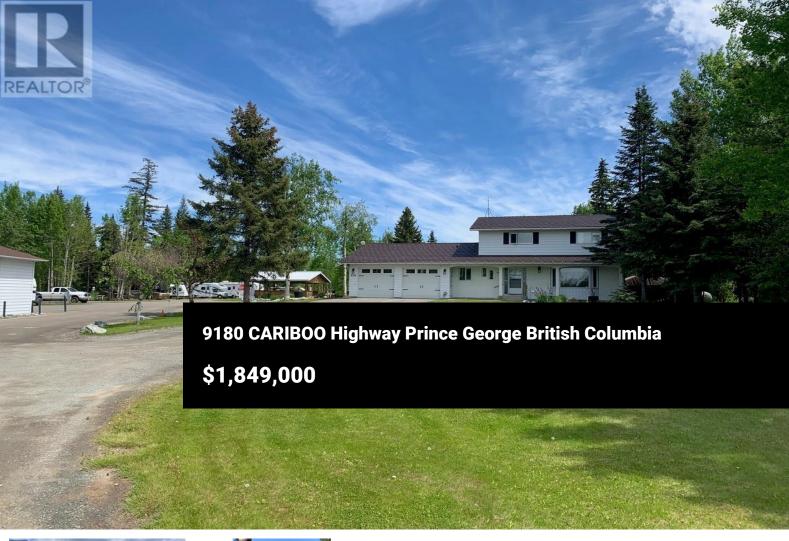

Featuring 50 RV sites equipped with both 30-amp and 50-amp full-service hookups, this park caters to a wide range of visitors, from weekend adventurers to travelers, workers, tourists. Each site is designed to provide maximum comfort and convenience, ensuring a pleasant stay for quests. With its prime location, well-maintained facilities, and a loyal clientele, this RV park presents a rare chance to own a park near a major centre. The park has had a lot of recent upgrades to power, underground utilities and the lagoon. There is great family home with a garage, office and a suite in the basement. The washrooms and amenities are in excellent condition and well cared for! Whether you're an investor seeking a steady income or an outdoor enthusiast dreaming of a lifestyle business, this property promises endless potential and the unique charm of Prince George living. (id:6769)