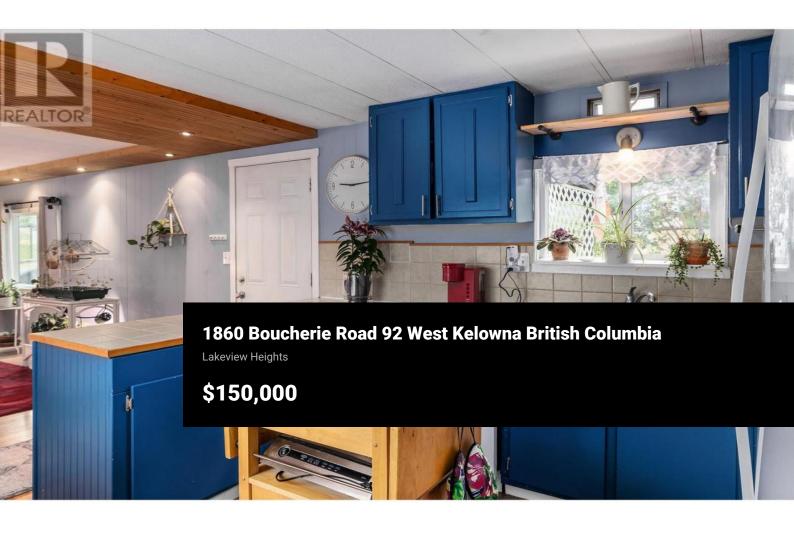

Wonderfully situated in the most desirable spot of Pineridge Estates, this extensively renovated and wonderfully cared for gem boasts a quiet and private location situated at the higher end of the road. Fully fenced with newer black chain link fencing, this home has an amazing list of upgrades and thoughtful touches worth mentioning: a newer hot water tank installed in 2021, a high efficiency furnace in 2020, and an air conditioner in 2015. Soak in the luxurious bathtub installed in the fully renovated bathroom completed in 2017. Take note of the lovely kitchen sparkling with newer appliances: Dishwasher (2023) and refrigerator (2020). The matching washer and dryer (2017) can be found in the spacious & beautifully renovated bathroom. Newer vinyl windows (with all screens) encourage natural light throughout this wonderful space. Note the approximate cost of the following utilities: Heat/gas equal payment approximately \$70 per month. Hydro equal payments are approximately \$60 per month. Clean & cozy carpet can be found in both bedrooms. Enjoy warm paint colours throughout. Please note there is a hook up for a hot tub. Did you know this family-friendly community is in a prime location close to Mission Hill Family Estate Winery only 3.4 km's away? The Westbank Yacht Club nestled on Lake Okanagan is a mere 3.3 km jaunt with only 2 km's to Twin Eagles Golf Course. Room m...