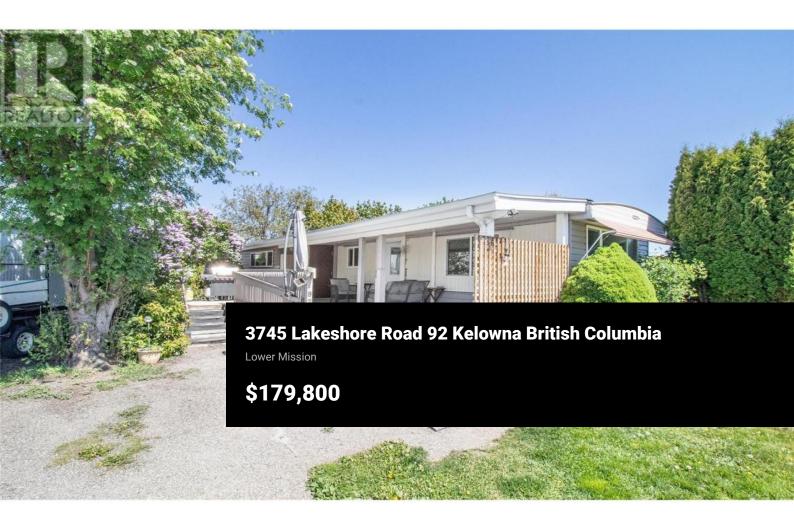

Welcome to Shasta MHP, a 55+ community located just mere steps away from the sandy Gyro beach of Okanagan Lake. Located in the back loop (no road noise) this fully renovated unit leaves nothing to do but move in. Poly-b? Nope, all pex. Paneling? Nope, drywall throughout. Standard 24"" hallway? Nope, widened to 36"" Insulated? Fully, including the under belly. Windows? All new TINTED vinyl. Mechanical? All upgraded. Roof? Galvanized + torch on. Electrical? Inspected and code compliant Parking? Enough for 6 vehicles. Enjoy the expansive covered deck which offers complete privacy and a massive dry storage area below. Need an office or a 3rd bedroom for guests? You've got it! Bring your RV along, Shasta offers storage space. Interested in knowing more about this move in ready home and the low maintenance lifestyle Shasta can offer you? Contact us today. (id:6769)