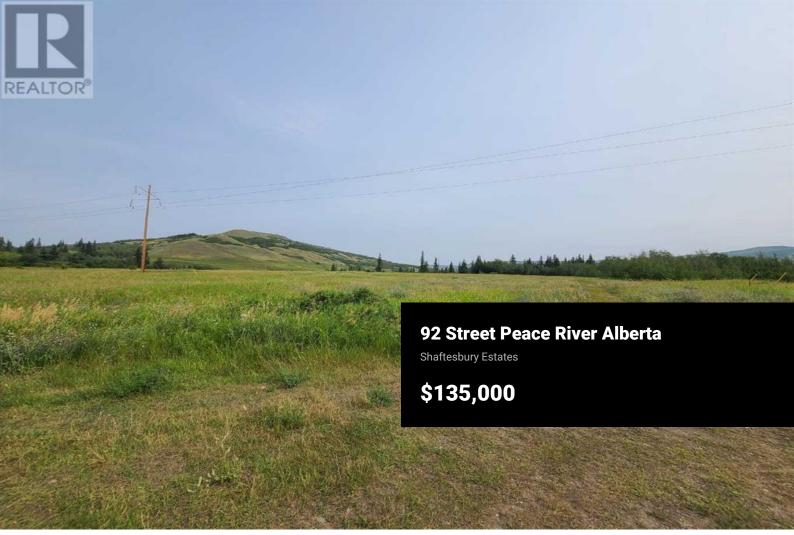

This is a great parcel of land in a desired subdivision with part of the property directly adjacent the river allowing for some great views. At 1.31 acres, this parcel is potentially divided into three lots allowing you flexibility to develop. Or get ambitious and develop this 1.31 acres with the adjacent 8.67 acres that is listed separately. Services are in the vicinity and so you could get going right away. Call to find out more! (id:6769)