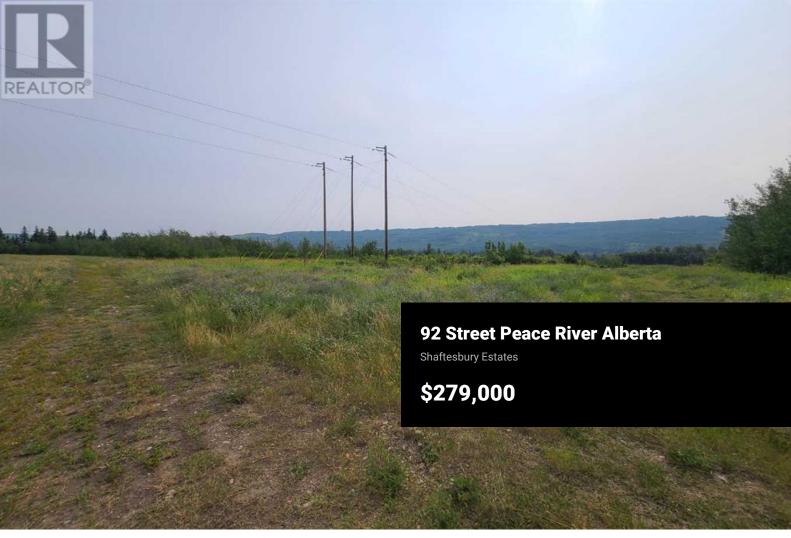

8.67 acres within town limits and directly adjacent the river!! Sounds like the perfect place for your next home or a potential residential development. Build a 55+ community here and be the first of its kind in the neighborhood and take advantage of the demand. Services are in the general vicinity so it would not be hard to bring them on to the property. The adjacent 1.31 acres is also available for sale separately and so you can buy it all and develop it into a new neighborhood or control it all and develop as you like. And with the river right beside you, you are sure to be able to capitalize on the views. Make the call today to find out more! (id:6769)