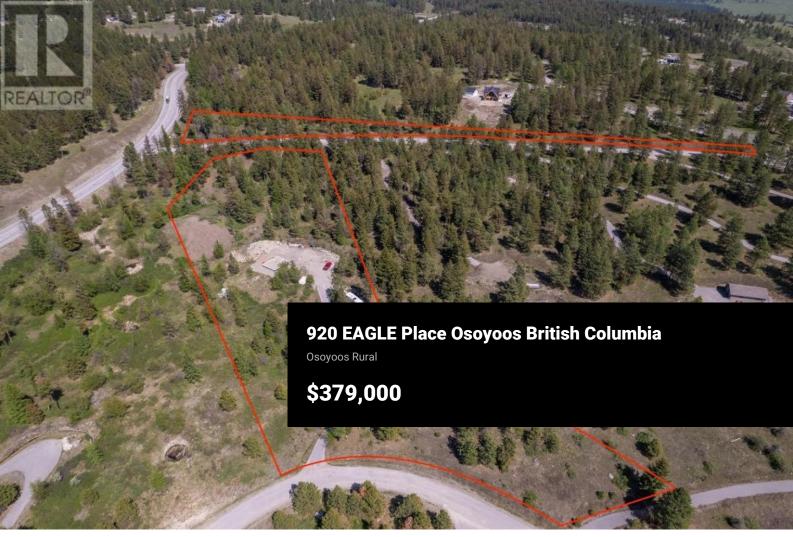

Absolute beautiful, and almost 6 acre view lot available on beautiful mount anarchist overlooking gorgeous panoramic mountain views and the Osoyoos valley. This exceptional piece of land is already prepared and ready to be finished by the right buyer who wants their own slice of privacy and paradise. There is ample room for an RV while you finish the current plans for a potential two story cozy home. Foundation has already been built. Septic is installed. Drilled well and temp power in place. All the current home plans have been approved and additional shop/garage plans available. Showings by appointment only please. (id:6769)