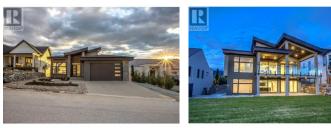

920 Mt Griffin Road Vernon British Columbia Middleton Mountain Vernon

\$1,849,000

RE/MAX Kelowna 100-1553 Harvey Avenue Kelowna, BC, Canada This absolutely stunning new home was just finished in May of 2025 in the prestigious Mt. Griffin Heights neighbourhood of Middleton Mountain. This is one of the last builds to round out a completely new development area that is fast becoming one of the most sought-after neighbourhoods in Vernon. The view from this home and property is almost 180 degrees of lake, valley and city-scapes that also overlooks the Vernon Golf & Country Club. This is a 4 bedroom (2 up and 2 down) home with expansive ceilings, lots of storage, flex room in basement that would be perfect for a home gym. There is a feature wine room with view through windows and basement bar. The kitchen is built for the serious foodie or chef but decorated to be a feature point to meet and hang out in the open concept living areas. The 16 ft wide folding/sliding patio doors open up the entire expanse of the living room to the outside entertainment area on the upstairs deck. Glass railings so you don't miss any of the view, speakers inside and out to keep your favourite auditory experiences with you as you move throughout the home. The home has Plygem windows, Urban Wood hardwood floors, Moen fixtures, Quartz counters, heated garage (EV ready), sound proofing, irrigation and heated tile floors. Pre-wired and plumbed for both a hot tub and/or pool (ask for more information). (id:6769)