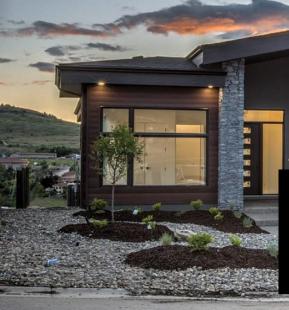

920 Mt Griffin Road Vernon British Columbia Middleton Mountain Vernon

\$1,849,000

RE/MAX Kelowna 100-1553 Harvey Avenue Kelowna, BC, Canada This absolutely stunning new home was just finished in May of 2025 in the prestigious Mt. Griffin Heights neighbourhood of Middleton Mountain. This is one of the last builds to round out a completely new development area that is fast becoming one of the most sought-after neighbourhoods in Vernon. The view from this home and property is almost 180 degrees of lake, valley and city-scapes that also overlooks the Vernon Golf & Country Club. This is a 4 bedroom (2 up and 2 down) home with expansive ceilings, lots of storage, flex room in basement that would be perfect for a home gym. There is a feature wine room with view through windows and basement bar. The kitchen is built for the serious foodie or chef but decorated to be a feature point to meet and hang out in the open concept living areas. The 16 ft wide folding/sliding patio doors open up the entire expanse of the living room to the outside entertainment area on the upstairs deck. Glass railings so you don't miss any of the view, speakers inside and out to keep your favourite auditory experiences with you as you move throughout the home. The home has Plygem windows, Urban Wood hardwood floors, Moen fixtures, Quartz counters, heated garage (EV ready), sound proofing, irrigation and heated tile floors. Pre-wired and plumbed for both a hot tub and/or pool (ask for more information). (id:6769)