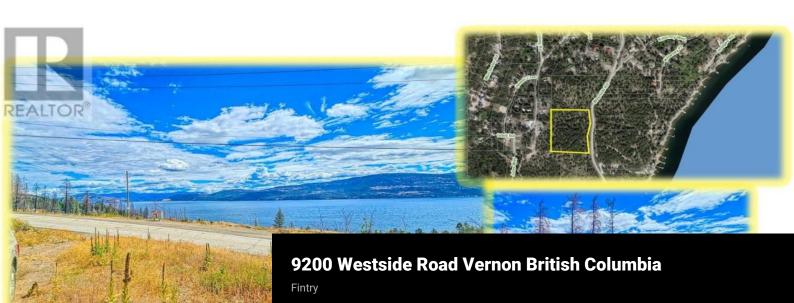

## \$399,900

PANORAMIC LAKE View acreage with EASY ACCESS to Westside Road & mostly GENTLE SLOPES for easy build & able to make full use of all land. Bring all your ideas, zoning now includes a Secondary Suite up to 1076 sq ft within any home. RU2 zoning allows Winery, Cidery, Agriculture, Accessory Home, Stables, Greenhouses etc. Two previous wells marked, one shows above aquifer on GIS mapping. Just South of Killiney Beach with beautiful public beach, boat launch, community hall. Westshore Park 5 minutes North. 5 minutes drive from Fintry Provincial Park & campground. Food, drinks, groceries & entertainment at nearby La Casa Resort. Grocery Delivery available from Save-On-Foods. Burned trees removed. (id:6769)