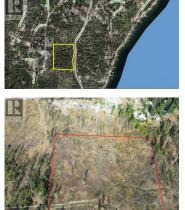

## \$399,900

PANORAMIC LAKE View acreage with EASY ACCESS to Westside Road & mostly GENTLE SLOPES for easy build & able to make full use of all land. Bring all your ideas, zoning now includes a Secondary Suite up to 1076 sq ft within any home. RU2 zoning allows Winery, Cidery, Agriculture, Accessory Home, Stables, Greenhouses etc. Two previous wells marked, one shows above aquifer on GIS mapping. Just South of Killiney Beach with beautiful public beach, boat launch, community hall. Westshore Park 5 minutes North. 5 minutes drive from Fintry Provincial Park & campground. Food, drinks, groceries & entertainment at nearby La Casa Resort. Grocery Delivery available from Save-On-Foods. Burned trees removed. (id:6769)