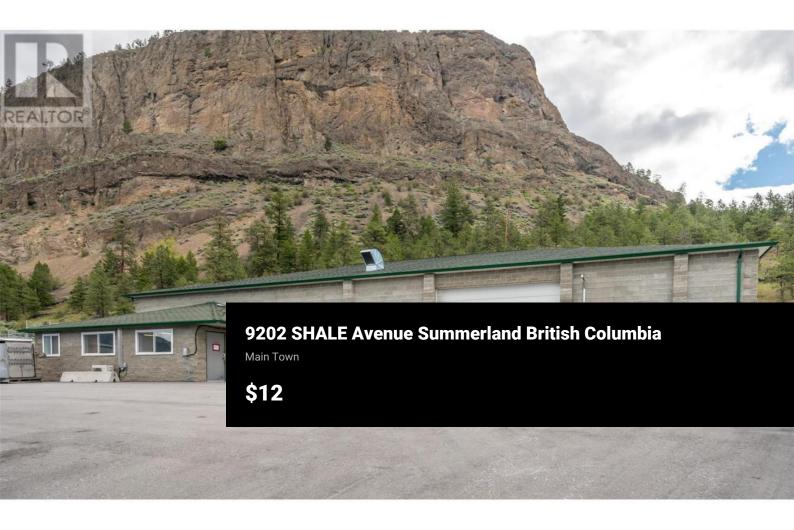

Modern commercial building with exceptional features on a 1/2 acre fenced lot. This property boasts a heavy-duty sliding gate, 10,000 sq. ft. parking/storage area, and 16' ceilings. Interior highlights include a meeting room/boardroom, offices, and ample washrooms. The building offers a 16'x14' overhead garage door, 3-phase power, radiant tube heat, and an exhaust system. Some office furniture is included. 6,895 sq. ft. \$12 per sq ft, per annum + triple net expenses., plus GST. Optional 21,000 sq. ft. fenced and gated storage area behind building available for an additional \$2,500 + GST per month. Ideal for a variety of businesses. Measurements taken from i-Guide. Contact the listing agent for a viewing. (id:6769)