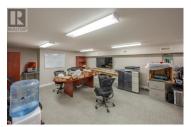

Modern commercial building with exceptional features on a 1/2 acre fenced lot. This property boasts a heavy-duty sliding gate, 10,000 sq. ft. parking/storage area, and 16' ceilings. Interior highlights include a meeting room/boardroom, offices, and ample washrooms. The building offers a 16'x14' overhead garage door, 3-phase power, radiant tube heat, and an exhaust system. Some office furniture is included. 6,895 sq. ft. \$12 per sq ft, per annum + triple net expenses., plus GST. Optional 21,000 sq. ft. fenced and gated storage area behind building available for an additional \$2,500 + GST per month. Ideal for a variety of businesses. Measurements taken from i-Guide. Contact the listing agent for a viewing. (id:6769)