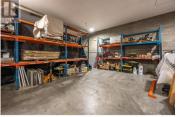

Modern commercial building with exceptional features on a 1/2 acre fenced lot. This property boasts a heavy-duty sliding gate, 10,000 sq. ft. parking/storage area, and 16' ceilings. Interior highlights include a meeting room/boardroom, offices, and ample washrooms. The building offers a 16'x14' overhead garage door, 3-phase power, radiant tube heat, and an exhaust system. Some office furniture is included. 6,895 sq. ft. \$12 per sq ft, per annum + triple net expenses., plus GST. Optional 21,000 sq. ft. fenced and gated storage area behind building available for an additional \$2,500 + GST per month. Ideal for a variety of businesses. Measurements taken from i-Guide. Contact the listing agent for a viewing. (id:6769)