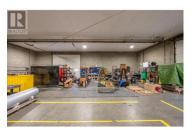

Modern commercial building with exceptional features on a 1/2 acre fenced lot. This property boasts a heavy-duty sliding gate, 10,000 sq. ft. parking/storage area, and 16' ceilings. Interior highlights include a meeting room/boardroom, offices, and ample washrooms. The building offers a 16'x14' overhead garage door, 3-phase power, radiant tube heat, and an exhaust system. Some office furniture is included. 6,895 sq. ft. \$12 per sq ft, per annum + triple net expenses., plus GST. Optional 21,000 sq. ft. fenced and gated storage area behind building available for an additional \$2,500 + GST per month. Ideal for a variety of businesses. Measurements taken from i-Guide. Contact the listing agent for a viewing. (id:6769)