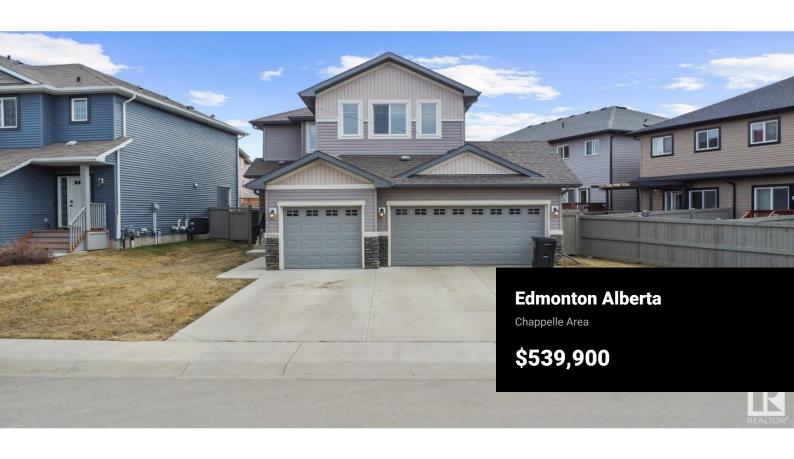

TRIPLE GARAGE with drive through door to side yard! Nestled in the vibrant and family friendly neighbourhood of Chapelle, this lovely home comes with 3 bedrooms on the upper level plus a bonus room and a total of 2.5 bathrooms. An open concept main floor with hardwood floors and granite counter tops. A dining area that leads to the south facing yard. The kitchen boasts stainless steel appliances, an island with raised eating bar, glass tile backsplash and a corner pantry. From the triple garage there is a SEPERATE ENTRANCE which leads to the unfinished basement and is roughed in for a 2nd kitchen and laundry, perfect for future development of a secondary suite. Surrounded by quality schools, peaceful parks & easy access to public transit. (id:6769)