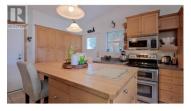

This well-maintained, family-sized home with a pool is located in one of Penticton's most desirable neighborhoods. Tucked away on a quiet street, it offers a peaceful setting while remaining just minutes from top-rated schools and essential amenities. The established community is known for its safety, charm, and mature surroundings. The exterior features a thoughtfully designed facade and a spacious driveway with ample parking and a double car garage. Inside, the main floor is bright, open, and functional, offering a seamless layout for everyday living. The kitchen stands out with generous storage, granite countertops, and timeless wood finishes. The living and dining areas provide plenty of room for both family life and entertaining, centered around a beautiful natural stone gas fireplace. Step outside to a 350 sq. ft. deck with an ideal exposure, perfect for relaxing or hosting guests. The main floor includes three well-sized bedrooms and a sunlit den, with the primary suite offering all the expected comforts. The bright daylight basement features two additional bedrooms, a spacious 400 sq. ft. family room, a 4-piece bathroom, and ample storage. It also provides direct access to the fully fenced backyard, complete with a full-size pool with a new liner. All measurements approximate, Buyer(s) to verify if important. Click on the PLAY BUTTON above for a 3D interactive photo ...