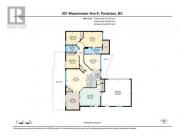

This well-maintained, family-sized home with a pool is located in one of Penticton's most desirable neighborhoods. Tucked away on a quiet street, it offers a peaceful setting while remaining just minutes from top-rated schools and essential amenities. The established community is known for its safety, charm, and mature surroundings. The exterior features a thoughtfully designed facade and a spacious driveway with ample parking and a double car garage. Inside, the main floor is bright, open, and functional, offering a seamless layout for everyday living. The kitchen stands out with generous storage, granite countertops, and timeless wood finishes. The living and dining areas provide plenty of room for both family life and entertaining, centered around a beautiful natural stone gas fireplace. Step outside to a 350 sq. ft. deck with an ideal exposure, perfect for relaxing or hosting guests. The main floor includes three well-sized bedrooms and a sunlit den, with the primary suite offering all the expected comforts. The bright daylight basement features two additional bedrooms, a spacious 400 sq. ft. family room, a 4-piece bathroom, and ample storage. It also provides direct access to the fully fenced backyard, complete with a full-size pool with a new liner. All measurements approximate, Buyer(s) to verify if important. Click on the PLAY BUTTON above for a 3D interactive photo ...