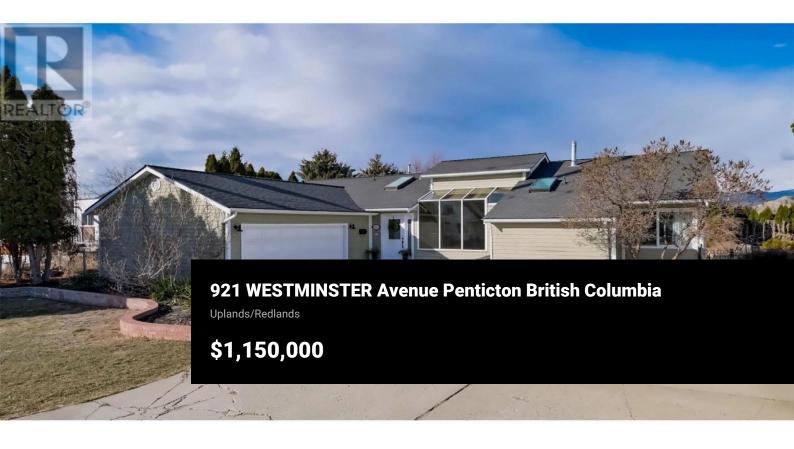

This well-maintained, family-sized home with a pool is located in one of Penticton's most desirable neighborhoods. Tucked away on a quiet street, it offers a peaceful setting while remaining just minutes from top-rated schools and essential amenities. The established community is known for its safety, charm, and mature surroundings. The exterior features a thoughtfully designed facade and a spacious driveway with ample parking and a double car garage. Inside, the main floor is bright, open, and functional, offering a seamless layout for everyday living. The kitchen stands out with generous storage, granite countertops, and timeless wood finishes. The living and dining areas provide plenty of room for both family life and entertaining, centered around a beautiful natural stone gas fireplace. Step outside to a 350 sq. ft. deck with an ideal exposure, perfect for relaxing or hosting guests. The main floor includes three well-sized bedrooms and a sunlit den, with the primary suite offering all the expected comforts. The bright daylight basement features two additional bedrooms, a spacious 400 sq. ft. family room, a 4-piece bathroom, and ample storage. It also provides direct access to the fully fenced backyard, complete with a full-size pool with a new liner. All measurements approximate, Buyer(s) to verify if important. Click on the PLAY BUTTON above for a 3D interactive photo ...