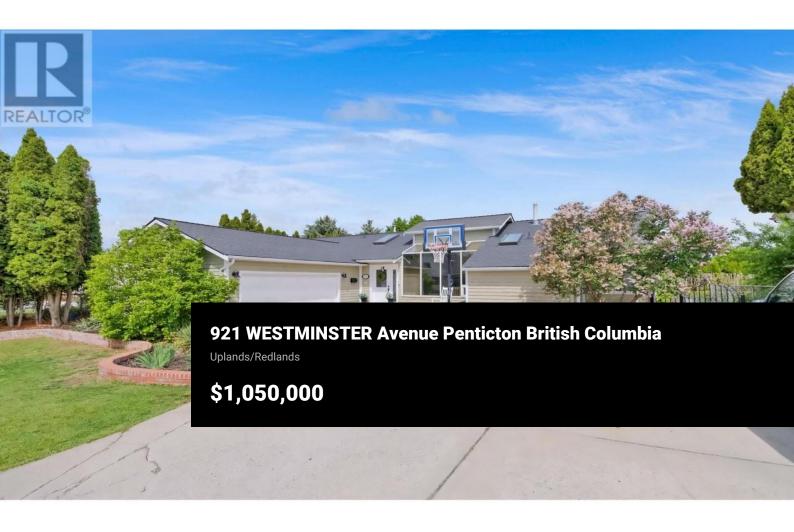

This well-maintained, family-sized home with a pool is located in one of Penticton's most desirable neighborhoods. Tucked away on a quiet street, it offers a peaceful setting while remaining just minutes from top-rated schools and essential amenities. The established community is known for its safety, charm, and mature surroundings. The exterior features a thoughtfully designed facade and a spacious driveway with ample parking and a double car garage. Inside, the main floor is bright, open, and functional, offering a seamless layout for everyday living. The kitchen stands out with generous storage, granite countertops, and timeless wood finishes. The living and dining areas provide plenty of room for both family life and entertaining, centered around a beautiful natural stone gas fireplace. Step outside to a 350 sq. ft. deck with an ideal exposure, perfect for relaxing or hosting guests. The main floor includes three well-sized bedrooms and a sunlit den, with the primary suite offering all the expected comforts. The bright daylight basement features two additional bedrooms, a spacious 400 sq. ft. family room, a 4-piece bathroom, and ample storage. It also provides direct access to the fully fenced backyard, complete with a full-size pool with a new liner. All measurements approximate, Buyer(s) to verify if important. Click on the PLAY BUTTON above for a 3D interactive photo ...