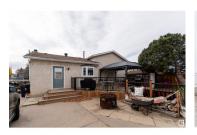

## \$429,900

This home is located in Pineview with easy access to hwy 21 and hwy 15. It comes with a double detached garage equipped with furnace and 220 wiring, insulated garage doors The main floor features a spacious kitchen with plenty of counter space. The living room has original hardwood floors and a cozy wood burning fireplace. Upstairs you'll find one full 4 piece bathroom, 3 spacious bedrooms, and your master suite with large closet and 2 piece ensuite. Downstairs has been newly renovated, vinyl plank flooring and a beautiful 3 piece bath, 4th bedroom, and second living area. The basement is mostly developed with what could be an office, or storage space. New hot water tank (2023). Out your back door is a large deck (2020) with a hot tub purchased in (2017) and gazebo. A great size yard with minimal landscaping ready to be personalized. A 8x10 shed in the corner ready to store your toys! (id:6769)