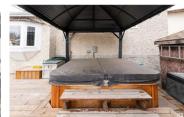

## \$429,900

This home is located in Pineview with easy access to hwy 21 and hwy 15. It comes with a double detached garage equipped with furnace and 220 wiring, insulated garage doors The main floor features a spacious kitchen with plenty of counter space. The living room has original hardwood floors and a cozy wood burning fireplace. Upstairs you'll find one full 4 piece bathroom, 3 spacious bedrooms, and your master suite with large closet and 2 piece ensuite. Downstairs has been newly renovated, vinyl plank flooring and a beautiful 3 piece bath, 4th bedroom, and second living area. The basement is mostly developed with what could be an office, or storage space. New hot water tank (2023). Out your back door is a large deck (2020) with a hot tub purchased in (2017) and gazebo. A great size yard with minimal landscaping ready to be personalized. A 8x10 shed in the corner ready to store your toys! (id:6769)