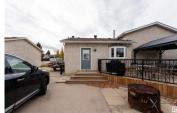

## \$429,900

This home is located in Pineview with easy access to hwy 21 and hwy 15. It comes with a double detached garage equipped with furnace and 220 wiring, insulated garage doors The main floor features a spacious kitchen with plenty of counter space. The living room has original hardwood floors and a cozy wood burning fireplace. Upstairs you'll find one full 4 piece bathroom, 3 spacious bedrooms, and your master suite with large closet and 2 piece ensuite. Downstairs has been newly renovated, vinyl plank flooring and a beautiful 3 piece bath, 4th bedroom, and second living area. The basement is mostly developed with what could be an office, or storage space. New hot water tank (2023). Out your back door is a large deck (2020) with a hot tub purchased in (2017) and gazebo. A great size yard with minimal landscaping ready to be personalized. A 8x10 shed in the corner ready to store your toys! (id:6769)