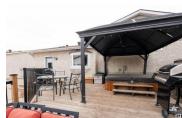

## \$429,900

This home is located in Pineview with easy access to hwy 21 and hwy 15. It comes with a double detached garage equipped with furnace and 220 wiring, insulated garage doors The main floor features a spacious kitchen with plenty of counter space. The living room has original hardwood floors and a cozy wood burning fireplace. Upstairs you'll find one full 4 piece bathroom, 3 spacious bedrooms, and your master suite with large closet and 2 piece ensuite. Downstairs has been newly renovated, vinyl plank flooring and a beautiful 3 piece bath, 4th bedroom, and second living area. The basement is mostly developed with what could be an office, or storage space. New hot water tank (2023). Out your back door is a large deck (2020) with a hot tub purchased in (2017) and gazebo. A great size yard with minimal landscaping ready to be personalized. A 8x10 shed in the corner ready to store your toys! (id:6769)