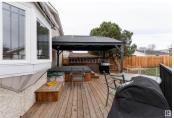

## \$429,900

This home is located in Pineview with easy access to hwy 21 and hwy 15. It comes with a double detached garage equipped with furnace and 220 wiring, insulated garage doors The main floor features a spacious kitchen with plenty of counter space. The living room has original hardwood floors and a cozy wood burning fireplace. Upstairs you'll find one full 4 piece bathroom, 3 spacious bedrooms, and your master suite with large closet and 2 piece ensuite. Downstairs has been newly renovated, vinyl plank flooring and a beautiful 3 piece bath, 4th bedroom, and second living area. The basement is mostly developed with what could be an office, or storage space. New hot water tank (2023). Out your back door is a large deck (2020) with a hot tub purchased in (2017) and gazebo. A great size yard with minimal landscaping ready to be personalized. A 8x10 shed in the corner ready to store your toys! (id:6769)