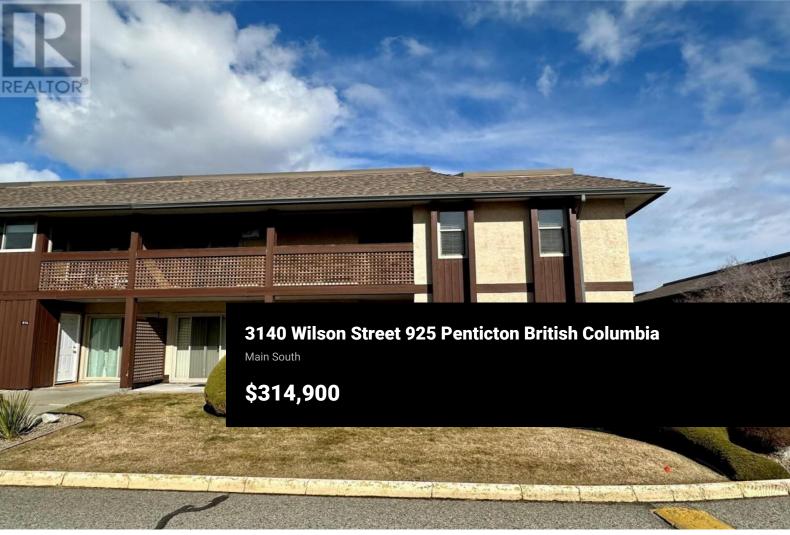

Welcome to this beautifully updated 2 bed, 1 bath home located in the highly sought-after Tiffany Gardens. This charming corner unit offers a perfect blend of modern comfort and convenience, with a spacious and bright open floor plan, perfect for relaxed living. The home has been thoughtfully updated with stylish finishes throughout, featuring a well equipped kitchen with newer appliances and a cozy dining area. The living room, flooded with natural light, opens directly onto a private patio that faces stunning Skaha Lake, ideal for enjoying your morning coffee or relaxing with the serene views. The patio is easily accessed right off the living room through the glass sliding doors, creating a seamless indoor outdoor living experience. Both bedrooms are generously sized, with the master offering a private ensuite bathroom. Enjoy the tranquility of living in a peaceful neighbourhood, with easy access to all the amenities Penticton has to offer, including shopping, dining, parks, and public transportation, all just a short distance away. Tiffany Gardens is a wonderful place to call home. Rentals are allowed in this complex, making it an excellent opportunity for investors or those looking for flexibility. Sorry, no pets. Whether you're downsizing, a first-time homebuyer, or looking for a perfect vacation retreat, this home offers everything you need. Don't miss out on this excep...