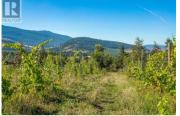

## \$2,700,000

Welcome to 9269 Highway 6, Cold Stream, Vernon, BC. Prime location in the Cold Stream neighborhood with easy access to local amenities. Expansive views stretching across the picturesque landscape, offering a serene and peaceful setting. This property is a unique blend of rural charm and natural beauty. This farm has a total of 9 acres planted with premium grape varieties (5 acres of Pinot Noir & 4 acres of Pinot Gris), established two years ago. Ample room to build your dream home, winery, or additional structures while enjoying the privacy and space this acreage provides. Application & approved septic tank to build your dream home already completed and ready to go! A home plan & architect drawings for a suitable home plan also available to view. Also included is a 53 foot equipment/storage trailer with a side door, bought in 2022. Suitable for agricultural enthusiasts or investors looking to capitalize on farmland. Whether you are a seasoned vineyard operator or looking to start your journey in winemaking, this property offers endless possibilities. (Adjacent Property 9371 Highway 6, could also be purchased - 2.47 acres with home) (id:6769)