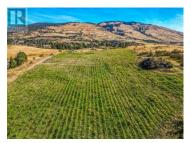

## \$2,700,000

Welcome to 9269 Highway 6, Cold Stream, Vernon, BC. Prime location in the Cold Stream neighborhood with easy access to local amenities. Expansive views stretching across the picturesque landscape, offering a serene and peaceful setting. This property is a unique blend of rural charm and natural beauty. This farm has a total of 9 acres planted with premium grape varieties (5 acres of Pinot Noir & 4 acres of Pinot Gris), established two years ago. Ample room to build your dream home, winery, or additional structures while enjoying the privacy and space this acreage provides. Application & approved septic tank to build your dream home already completed and ready to go! A home plan & architect drawings for a suitable home plan also available to view. Also included is a 53 foot equipment/storage trailer with a side door, bought in 2022. Suitable for agricultural enthusiasts or investors looking to capitalize on farmland. Whether you are a seasoned vineyard operator or looking to start your journey in winemaking, this property offers endless possibilities. (Adjacent Property 9371 Highway 6, could also be purchased - 2.47 acres with home) (id:6769)