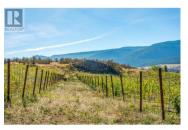

## \$2,700,000

Welcome to 9269 Highway 6, Cold Stream, Vernon, BC. Prime location in the Cold Stream neighborhood with easy access to local amenities. Expansive views stretching across the picturesque landscape, offering a serene and peaceful setting. This property is a unique blend of rural charm and natural beauty. This farm has a total of 9 acres planted with premium grape varieties (5 acres of Pinot Noir & 4 acres of Pinot Gris), established two years ago. Ample room to build your dream home, winery, or additional structures while enjoying the privacy and space this acreage provides. Application & approved septic tank to build your dream home already completed and ready to go! A home plan & architect drawings for a suitable home plan also available to view. Also included is a 53 foot equipment/storage trailer with a side door, bought in 2022. Suitable for agricultural enthusiasts or investors looking to capitalize on farmland. Whether you are a seasoned vineyard operator or looking to start your journey in winemaking, this property offers endless possibilities. (Adjacent Property 9371 Highway 6, could also be purchased - 2.47 acres with home) (id:6769)