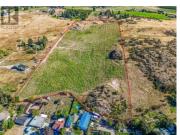

## \$2,700,000

Welcome to 9269 Highway 6, Cold Stream, Vernon, BC. Prime location in the Cold Stream neighborhood with easy access to local amenities. Expansive views stretching across the picturesque landscape, offering a serene and peaceful setting. This property is a unique blend of rural charm and natural beauty. This farm has a total of 9 acres planted with premium grape varieties (5 acres of Pinot Noir & 4 acres of Pinot Gris), established two years ago. Ample room to build your dream home, winery, or additional structures while enjoying the privacy and space this acreage provides. Application & approved septic tank to build your dream home already completed and ready to go! A home plan & architect drawings for a suitable home plan also available to view. Also included is a 53 foot equipment/storage trailer with a side door, bought in 2022. Suitable for agricultural enthusiasts or investors looking to capitalize on farmland. Whether you are a seasoned vineyard operator or looking to start your journey in winemaking, this property offers endless possibilities. (Adjacent Property 9371 Highway 6, could also be purchased - 2.47 acres with home) (id:6769)