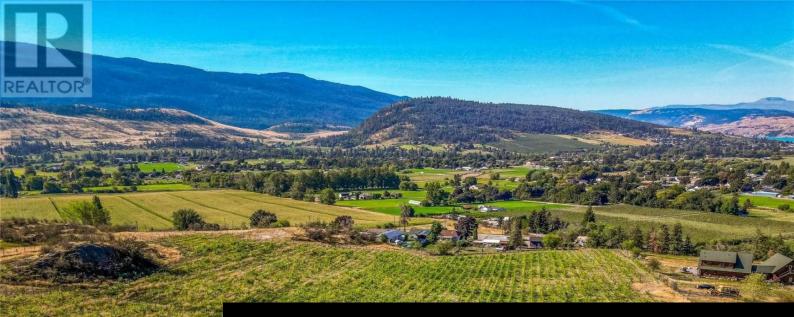

## \$2,700,000

Welcome to 9269 Highway 6, Cold Stream, Vernon, BC. Prime location in the Cold Stream neighborhood with easy access to local amenities. Expansive views stretching across the picturesque landscape, offering a serene and peaceful setting. This property is a unique blend of rural charm and natural beauty. This farm has a total of 9 acres planted with premium grape varieties (5 acres of Pinot Noir & 4 acres of Pinot Gris), established two years ago. Ample room to build your dream home, winery, or additional structures while enjoying the privacy and space this acreage provides. Application & approved septic tank to build your dream home already completed and ready to go! A home plan & architect drawings for a suitable home plan also available to view. Also included is a 53 foot equipment/storage trailer with a side door, bought in 2022. Suitable for agricultural enthusiasts or investors looking to capitalize on farmland. Whether you are a seasoned vineyard operator or looking to start your journey in winemaking, this property offers endless possibilities. (Adjacent Property 9371 Highway 6, could also be purchased - 2.47 acres with home) (id:6769)