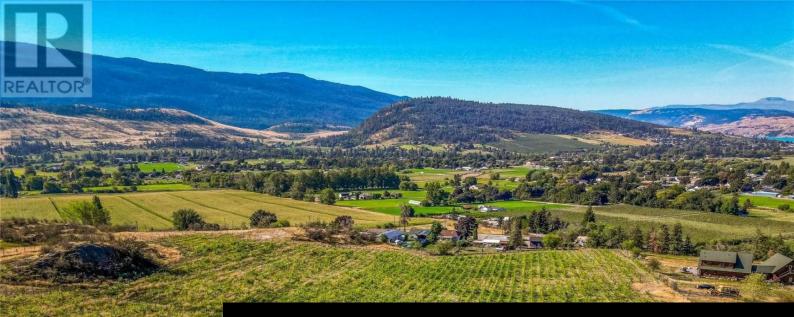

## \$2,199,000

Welcome to 9269 Highway 6, Cold Stream, Vernon, BC. Prime location in the Cold Stream neighborhood with easy access to local amenities. Expansive views stretching across the picturesque landscape, offering a serene and peaceful setting. This property is a unique blend of rural charm and natural beauty. This farm has a total of 9 acres planted with premium grape varieties (5 acres of Pinot Noir & 4 acres of Pinot Gris), established two years ago. Ample room to build your dream home (plans available), winery, or additional structures while enjoying the privacy and space this acreage provides. Application & approved septic tank to build your dream home already completed and ready to go! A home plan & architect drawings for a suitable home plan also available to view. Also included is a 53 foot equipment/storage trailer with a side door, bought in 2022. Suitable for agricultural enthusiasts or investors looking to capitalize on farmland. Whether you are a seasoned vineyard operator or looking to start your journey in winemaking, this property offers endless possibilities. (Adjacent Property 9371 Highway 6, could also be purchased - 2.47 acres with home) (id:6769)