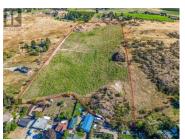

## \$2,199,000

Welcome to 9269 Highway 6, Cold Stream, Vernon, BC. Prime location in the Cold Stream neighborhood with easy access to local amenities. Expansive views stretching across the picturesque landscape, offering a serene and peaceful setting. This property is a unique blend of rural charm and natural beauty. This farm has a total of 9 acres planted with premium grape varieties (5 acres of Pinot Noir & 4 acres of Pinot Gris), established two years ago. Ample room to build your dream home (plans available), winery, or additional structures while enjoying the privacy and space this acreage provides. Application & approved septic tank to build your dream home already completed and ready to go! A home plan & architect drawings for a suitable home plan also available to view. Also included is a 53 foot equipment/storage trailer with a side door, bought in 2022. Suitable for agricultural enthusiasts or investors looking to capitalize on farmland. Whether you are a seasoned vineyard operator or looking to start your journey in winemaking, this property offers endless possibilities. (Adjacent Property 9371 Highway 6, could also be purchased - 2.47 acres with home) (id:6769)