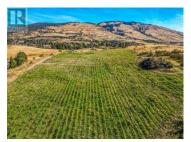

## \$2,199,000

Welcome to 9269 Highway 6, Cold Stream, Vernon, BC. Prime location in the Cold Stream neighborhood with easy access to local amenities. Expansive views stretching across the picturesque landscape, offering a serene and peaceful setting. This property is a unique blend of rural charm and natural beauty. This farm has a total of 9 acres planted with premium grape varieties (5 acres of Pinot Noir & 4 acres of Pinot Gris), established two years ago. Ample room to build your dream home (plans available), winery, or additional structures while enjoying the privacy and space this acreage provides. Application & approved septic tank to build your dream home already completed and ready to go! A home plan & architect drawings for a suitable home plan also available to view. Also included is a 53 foot equipment/storage trailer with a side door, bought in 2022. Suitable for agricultural enthusiasts or investors looking to capitalize on farmland. Whether you are a seasoned vineyard operator or looking to start your journey in winemaking, this property offers endless possibilities. (Adjacent Property 9371 Highway 6, could also be purchased - 2.47 acres with home) (id:6769)