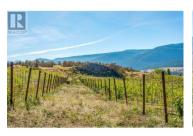

## \$2,199,000

Welcome to 9269 Highway 6, Cold Stream, Vernon, BC. Prime location in the Cold Stream neighborhood with easy access to local amenities. Expansive views stretching across the picturesque landscape, offering a serene and peaceful setting. This property is a unique blend of rural charm and natural beauty. This farm has a total of 9 acres planted with premium grape varieties (5 acres of Pinot Noir & 4 acres of Pinot Gris), established two years ago. Ample room to build your dream home (plans available), winery, or additional structures while enjoying the privacy and space this acreage provides. Application & approved septic tank to build your dream home already completed and ready to go! A home plan & architect drawings for a suitable home plan also available to view. Also included is a 53 foot equipment/storage trailer with a side door, bought in 2022. Suitable for agricultural enthusiasts or investors looking to capitalize on farmland. Whether you are a seasoned vineyard operator or looking to start your journey in winemaking, this property offers endless possibilities. (Adjacent Property 9371 Highway 6, could also be purchased - 2.47 acres with home) (id:6769)