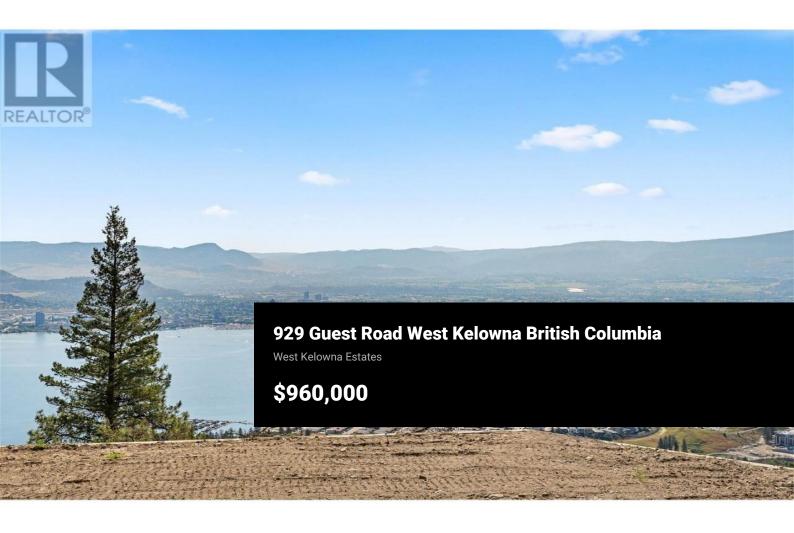

An unparalleled package of views, size, and privacy on this almost 1/2 acre lot. This is your opportunity to build a one-of-a-kind showpiece of a home with lake views spanning more than 180 degrees. The lot's position on the street and the build site orientation allows for maximum privacy from your neighbours and the street. This spectacular lot is located on a quiet cul-de-sac in desirable West Kelowna Estates, 10 minutes from downtown Kelowna and a short walk to Rose Valley Elementary School & Rose Valley Park. (id:6769)