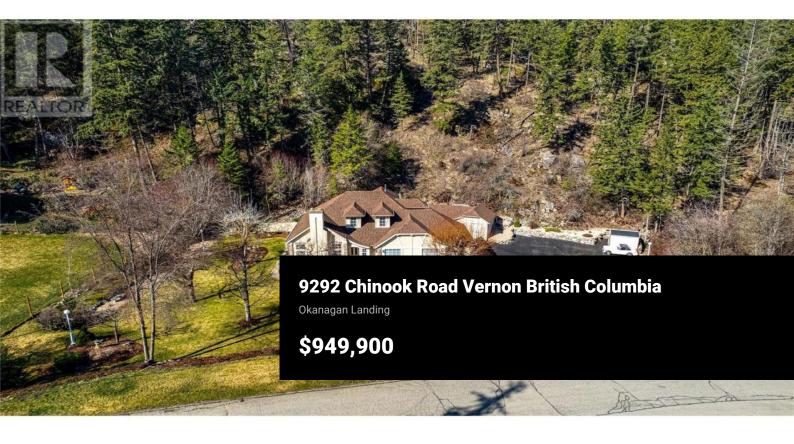

Your own park-like retreat in sought-after Sunset Properties of Okanagan Landing, this fantastic 1.36-acre estate boasts an amazingly manicured yard with abundant fruit trees and awe-inspiring Mountain backdrop. Located in a safe neighborhood with nearby Okanagan Lake, Hurlburt Beach, & Paddlewheel Park, this lovingly maintained home lends itself beautifully to a number of different lifestyles and needs. Numerous large picture windows on the main floor offer a seamless transition to the relaxing interior and breathtaking outdoor surroundings. In the living area, a handsome gas fireplace adds warmth and ambiance. Three bedrooms exist between two levels, including a main floor primary suite with ensuite full bathroom. A second full hall bathroom on the upper level is shared by the remaining two bedrooms. Complete with a spacious, heated oversized double garage and plenty of RV or boat parking, there's room for all your toys. For year-round relaxation, a fully covered hot tub awaits to enjoy no matter the season. Tranquil, spacious, and practical, this property offers the perfect balance of indoor and outdoor living. Plus, you can enjoy the neighbourhood's location bonus, with easy access to the fabulous hiking trails up to Predator Ridge, Sparkling Hills, & nearby Ellison Provincial Park. Come see everything this lovely home can offer you today! (id:6769)