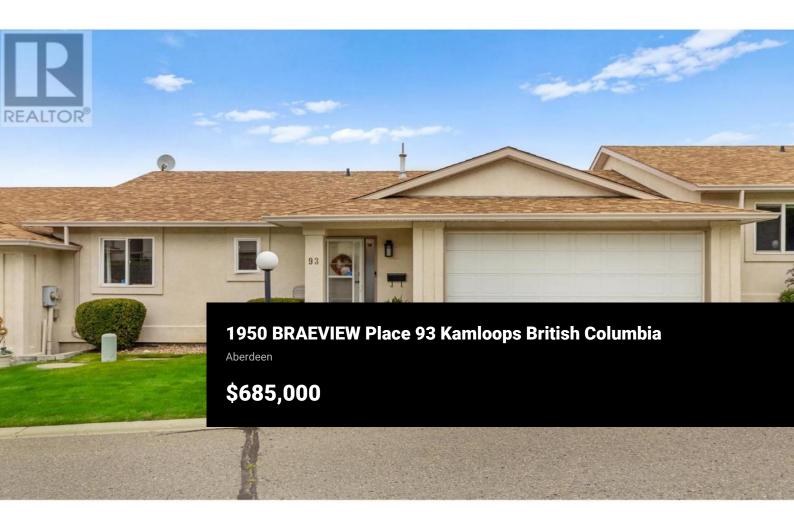

Experience comfort, style, and convenience in this updated level-entry rancher townhome in the sought-after Braeview Place complex. Enjoy panoramic views, vaulted ceilings, and abundant natural light. The renovated kitchen with an island and newer appliances opens to a covered deck for outdoor dining. The master bedroom features an ensuite and walk-in closet, while the main level also includes a second bedroom, bathroom, laundry, and double garage access. The fully finished basement offers a spacious rec room, third bedroom, third bathroom, den, and patio access. With a prime location near shopping, hospitals, dining, and transit, this townhome is a perfect blend of serene living and urban convenience. The \$434.19 strata fee includes landscaping, snow removal, water, sewer, and garbage. (id:6769)