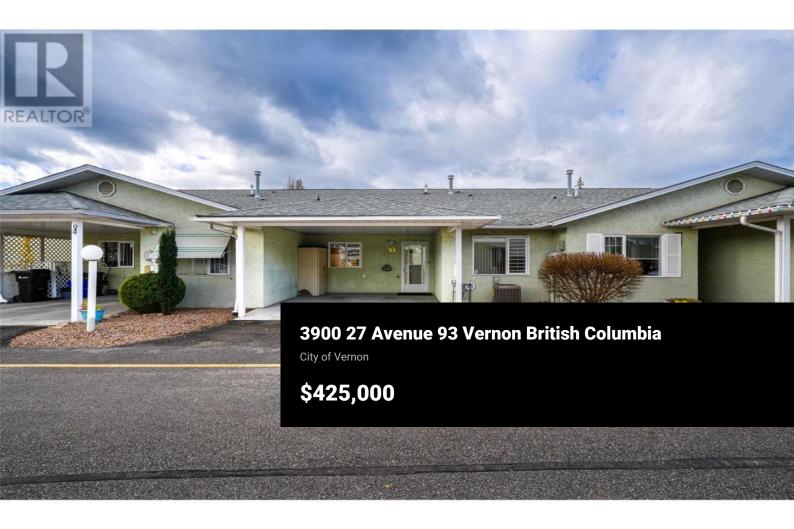

This impeccably clean and well maintained 2 bedroom, 2 full bath offers everything you need on the main floor PLUS everything you want in the full, semi-finished basement. The main floor features large living room, ample dining room, well-appointed kitchen, large primary bedroom with full ensuite, spare room and laundry. Downstairs is a rec room, a dream workshop/hobby area, a den, and tons of storage. Pride of ownership is evident in the maintenance and updating of key components to this home. For example, the central air is two years old, the fridge is brand new, the built-in microwave is less than a year old and the washer is only 3 years young. This lovely home is tucked in a quiet corner of the covetable Spruce Landing adult community, boasts carport parking, private yard with new fencing, and covered patio. Located with convenient and flat access to downtown amenities, parks and public transit, this property is a must see if you are considering retirement living. Fido is welcome as this is a pet friendly (with restrictions) strata and this complex also has a gathering room and RV parking! Check out the online virtual tour and call to book a private viewing. (id:6769)