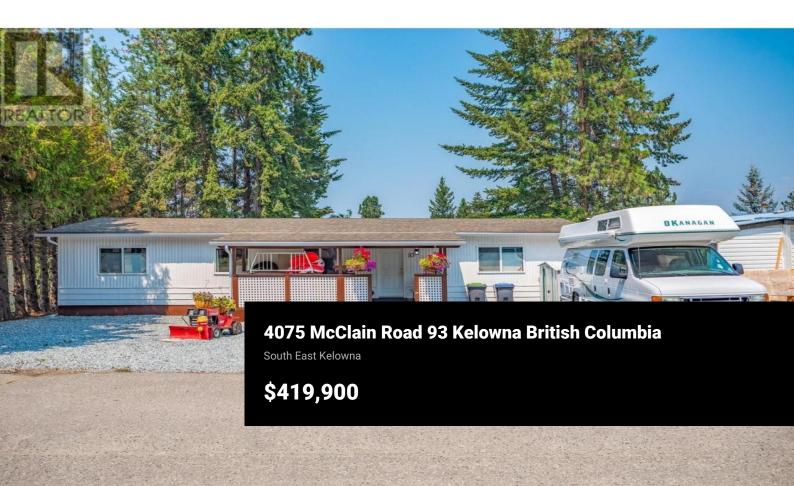

Family Friendly, Fully renovated in 2022... New Kitchen w/quartz, bathrooms, Furnace and A/C, Appliances, Vinyl Plank Flooring throughout, Newer Vinyl windows and Roof. 2 beds could be 3 again, 2 baths. Sliding glass doors opens onto New large covered deck overlooking a large fenced back yard and raised garden boxes. Has a small detached workshop fully wired for the handyman! RV parking in the Park available for a very small rate. Pad fee \$495.00 per month. (id:6769)