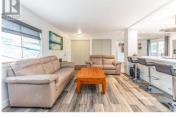

Family Friendly, Fully renovated in 2022... New Kitchen w/quartz, bathrooms, Furnace and A/C, Appliances, Vinyl Plank Flooring throughout, Newer Vinyl windows and Roof. 2 beds could be 3 again, 2 baths. Sliding glass doors opens onto New large covered deck overlooking a large fenced back yard and raised garden boxes. Has a small detached workshop fully wired for the handyman! RV parking in the Park available for a very small rate. Pad fee \$495.00 per month. (id:6769)