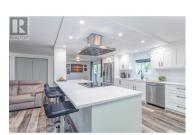

Family Friendly, Fully renovated in 2022... New Kitchen w/quartz, bathrooms, Furnace and A/C, Appliances, Vinyl Plank Flooring throughout, Newer Vinyl windows and Roof. 2 beds could be 3 again, 2 baths. Sliding glass doors opens onto New large covered deck overlooking a large fenced back yard and raised garden boxes. Has a small detached workshop fully wired for the handyman! RV parking in the Park available for a very small rate. Pad fee \$495.00 per month. Pets on approval. (id:6769)