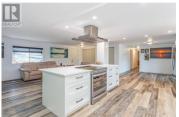

Family Friendly, Fully renovated in 2022... New Kitchen w/quartz, bathrooms, Furnace and A/C, Appliances, Vinyl Plank Flooring throughout, Newer Vinyl windows and Roof. 2 beds could be 3 again, 2 baths. Sliding glass doors opens onto New large covered deck overlooking a large fenced back yard and raised garden boxes. Has a small detached workshop fully wired for the handyman! RV parking in the Park available for a very small rate. Pad fee \$495.00 per month. Pets on approval. (id:6769)