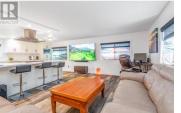

Family Friendly, Fully renovated in 2022... New Kitchen w/quartz, bathrooms, Furnace and A/C, Appliances, Vinyl Plank Flooring throughout, Newer Vinyl windows and Roof. 2 beds could be 3 again, 2 baths. Sliding glass doors opens onto New large covered deck overlooking a large fenced back yard and raised garden boxes. Has a small detached workshop fully wired for the handyman! RV parking in the Park available for a very small rate. Pad fee \$495.00 per month. Pets on approval. (id:6769)