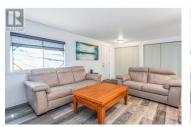

Family Friendly, Fully renovated in 2022... New Kitchen w/quartz, bathrooms, Furnace and A/C, Appliances, Vinyl Plank Flooring throughout, Newer Vinyl windows and Roof. 2 beds could be 3 again, 2 baths. Sliding glass doors opens onto New large covered deck overlooking a large fenced back yard and raised garden boxes. Has a small detached workshop fully wired for the handyman! RV parking in the Park available for a very small rate. Pad fee \$495.00 per month. Pets on approval. (id:6769)