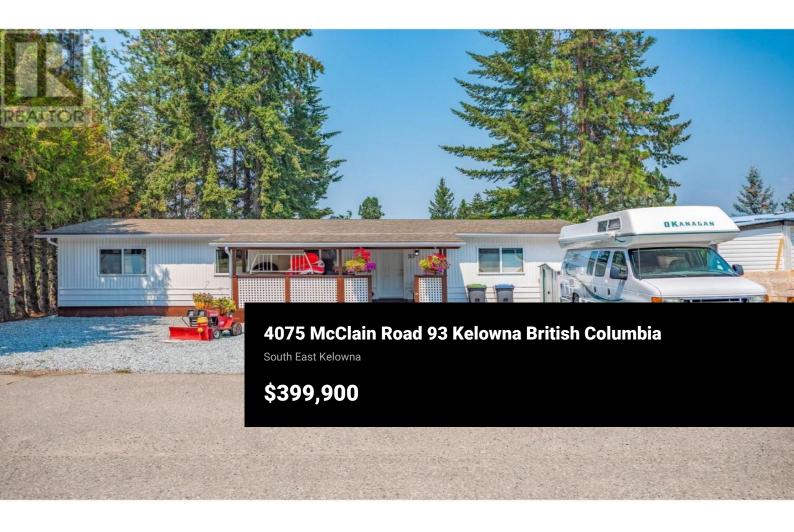

Family Friendly, Fully renovated in 2022... New Kitchen w/quartz, bathrooms, Furnace and A/C, Appliances, Vinyl Plank Flooring throughout, Newer Vinyl windows and Roof. 2 beds could be 3 again, 2 baths. Sliding glass doors opens onto New large covered deck overlooking a large fenced back yard and raised garden boxes. Has a small detached workshop fully wired for the handyman! RV parking in the Park available for a very small rate. Pad fee \$495.00 per month. Pets on approval. (id:6769)