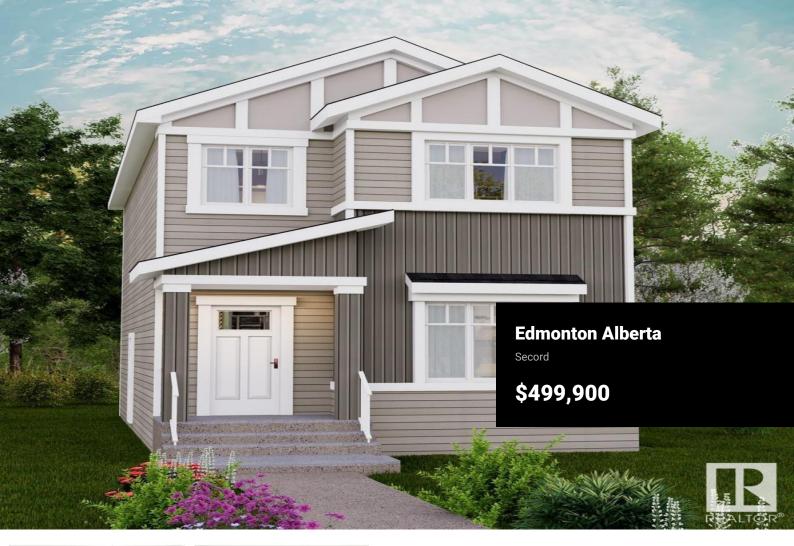

Phone: (780) 803-7355 http://www.michaelsells.ca/

Discover Rosewood at Secord. A community defined by a walkable lifestyle

with easy access to convenient shopping, trails, schools, parks and playgrounds. This 'Dover-Z' single family home offers the perfect blend of comfort and style. Spanning approx. 1642 SQFT and with a SIDE ENTRANCE & DOUBLE DETACHED GARAGE. As you step inside, you'll be greeted by an inviting open concept main floor that seamlessly integrates the living, dining, and kitchen areas + a den. Abundant natural light flowing through large windows highlights the elegant laminate and vinyl flooring, creating a warm atmosphere for daily living and entertaining. Upstairs, you'll find a bonus room & 3 spacious bedrooms that provide comfortable retreats for the entire family. The primary bedroom is a true oasis, complete with a 4 pc ensuite bathroom for added convenience. \*\*PLEASE NOTE\*\* PICTURES ARE OF SIMILAR HOME;