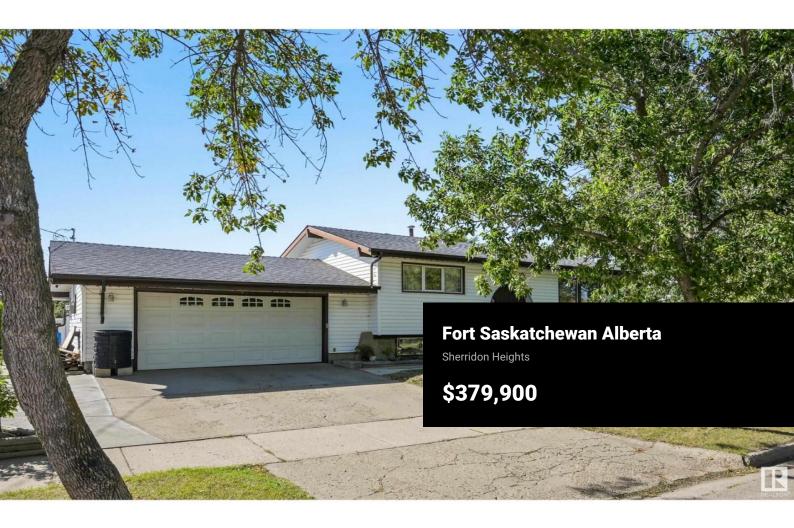

Welcome to this beautifully maintained 4-bedroom, 2-bathroom home, perfectly situated on a desirable corner lot in Sherridon. Thoughtfully updated with widened main floor doors, this home is wheelchair accessible and offers comfortable living for all. The spacious floor plan features a cozy living area, an inviting kitchen, and four bedrooms (2 up & 2 down). The heated garage is a fantastic bonus, perfect for cold winter months or as additional storage space. Outside, you'll find mature trees providing natural shade and beauty, plus a large driveway with RV parking potential. This home is ideally located just minutes from local schools, parks, shopping, and Harbour Pool. It's perfect for families or anyone seeking convenience with a peaceful neighborhood feel. (id:6769)