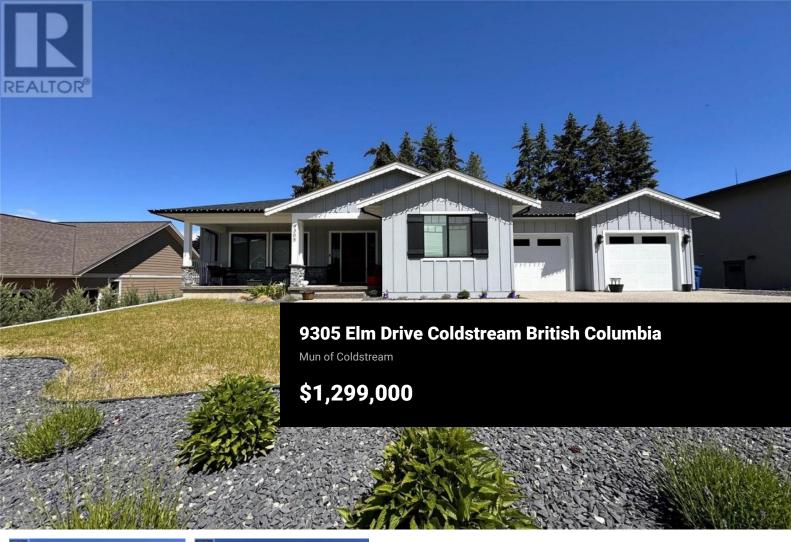

This newer family home is spectacular and located in the heart of a fantastic new family friendly neighbourhood in Coldstream. An open concept, modern walk out rancher layout with a large partially finished basement that has unfinished potential! This home is bright, modern and is only 3 years old. Vaulted ceilings, gas fireplaces, AC, and plenty of windows with a custom grid that give this a true home feeling. The kitchen is spacious with quartz counter tops, an oversized gourmet island, stainless steel appliances and a tiled backsplash throughout. The primary bedroom comes complete with a full ensuite, walk-in closet as well as access to the deck. Head downstairs to a large family room with a fireplace, wet bar, multiple bedrooms, a full bathroom and access to the backyard. There is also unfinished space allowing you to finish it for what you need, possible in-law suite or ample storage. This home has a covered deck which has a gas hookup, covered patio and a great sized flat backyard that is treed with privacy. Sit on your covered front porch and enjoy the view of the mountain sides with great sun exposure. The driveway is flat, has plenty of room for toys including an RV and accompanied by an oversized double garage. Only a short drive and you're at Kalamalka Park where you can bike & hike many trails or swim in one of the best lakes in the world. Footsteps to the Elementar...