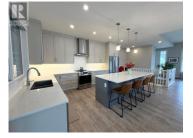

This newer family home is spectacular and located in the heart of a fantastic new family friendly neighbourhood in Coldstream. An open concept, modern walk out rancher layout with a large partially finished basement that has unfinished potential! This home is bright, modern and is only 3 years old. Vaulted ceilings, gas fireplaces, AC, and plenty of windows with a custom grid that give this a true home feeling. The kitchen is spacious with quartz counter tops, an oversized gourmet island, stainless steel appliances and a tiled backsplash throughout. The primary bedroom comes complete with a full ensuite, walk-in closet as well as access to the deck. Head downstairs to a large family room with a fireplace, wet bar, multiple bedrooms, a full bathroom and access to the backyard. There is also unfinished space allowing you to finish it for what you need, possible in-law suite or ample storage. This home has a covered deck which has a gas hookup, covered patio and a great sized flat backyard that is treed with privacy. Sit on your covered front porch and enjoy the view of the mountain sides with great sun exposure. The driveway is flat, has plenty of room for toys including an RV and accompanied by an oversized double garage. Only a short drive and you're at Kalamalka Park where you can bike & hike many trails or swim in one of the best lakes in the world. Footsteps to the Elementar...