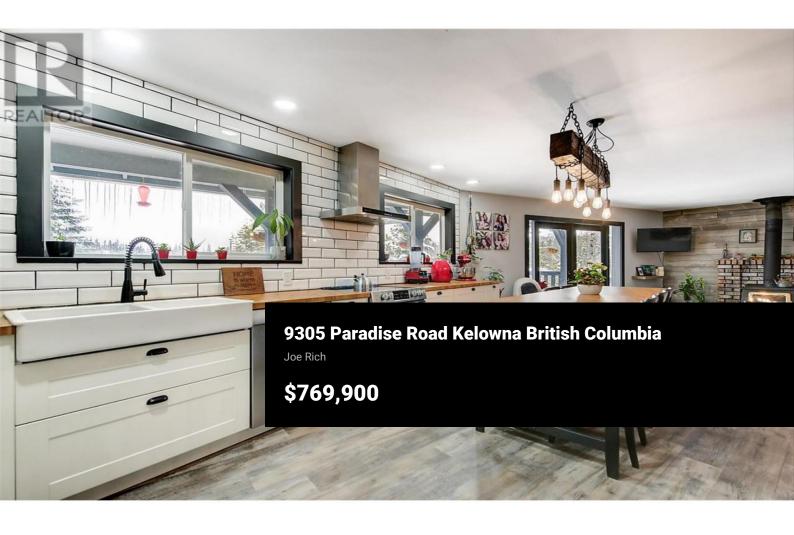

Looking for your wilderness escape but still close to town? Well look no further! Welcome to PARADISE! Nestled in the heart of nature, this RENOVATED 3bedroom, 2-bathroom mountain retreat at Idabel Lake offers the perfect blend of rustic charm and modern luxury. Located just 20 minutes from Big White Ski Resort, 10 minutes from a Nordic ski area, and 35 minutes to Kelowna. Set on a 0.63-acre lot backing onto crown land, enjoy direct access to extensive trails for hiking, quadding, snowshoeing, and snowmobiling, along with 13 nearby lakes within a 15-minute guad ride. The home features a bright, entertainer's kitchen with stunning mountain views, ample cabinet and hidden doubledrawer storage, and a multifunctional island, along with a spacious family room, a versatile office area, and two lavish spa-inspired bathrooms. One bedroom is currently transformed into a luxurious walk-in closet, easily reverted back if desired. Stay cozy with a wood & pellet stoves, and relax on the massive deck overlooking a tranquil pond. Thoughtfully designed details, such as barn doors and rustic wood beam chandelier, elevate the home's character. Outdoor storage sheds and optional furnishings complete this idyllic retreat, perfect for adventurers and nature lovers alike. This stunning home offers year-round recreational opportunities in an idyllic mountain setting. Whether you're skiing, snowm...