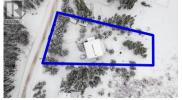

Looking for your wilderness escape but still close to town? Well look no further! Welcome to PARADISE! Nestled in the heart of nature, this RENOVATED 3bedroom, 2-bathroom mountain retreat at Idabel Lake offers the perfect blend of rustic charm and modern luxury. Located just 20 minutes from Big White Ski Resort, 10 minutes from a Nordic ski area, and 35 minutes to Kelowna. Set on a 0.63-acre lot backing onto crown land, enjoy direct access to extensive trails for hiking, quadding, snowshoeing, and snowmobiling, along with 13 nearby lakes within a 15-minute guad ride. The home features a bright, entertainer's kitchen with stunning mountain views, ample cabinet and hidden doubledrawer storage, and a multifunctional island, along with a spacious family room, a versatile office area, and two lavish spa-inspired bathrooms. One bedroom is currently transformed into a luxurious walk-in closet, easily reverted back if desired. Stay cozy with a wood & pellet stoves, and relax on the massive deck overlooking a tranquil pond. Thoughtfully designed details, such as barn doors and rustic wood beam chandelier, elevate the home's character. Outdoor storage sheds and optional furnishings complete this idyllic retreat, perfect for adventurers and nature lovers alike. This stunning home offers year-round recreational opportunities in an idyllic mountain setting. Whether you're skiing, snowm...