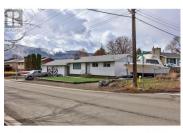

This property delivers a huge semi detached (approx.30x40) shop with 10'6"" ceilings and a heated slab! A true maker's paradise right across the breezeway from your residence. A common basement entry could easily be utilized as a dedicated separate entrance to below. This offers an opportunity to take advantage of the existing second kitchen and bathroom by way of adding a bedroom, or utilizing the large bonus room, thereby creating a solid mortgage helper. Upstairs you'll find 3 bedrooms with a wood burning fireplace and 4 pc bath. Low maintenance yard and an absolute tonne of parking for boats, RV's and vehicles. Footings for a low deck in the back yard are already in place. Plenty of opportunity to add value to this property for those who are looking for sweat equity, or rent out the shop, upstairs and downstairs separately as an income property. Call for more details. (id:6769)