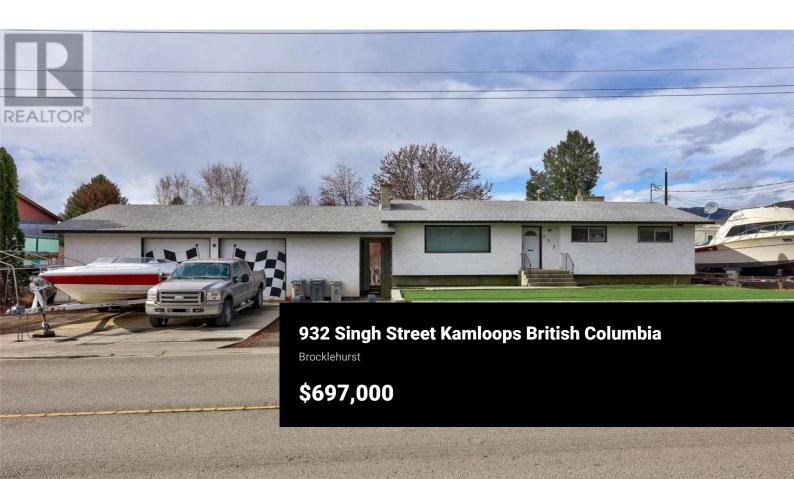

This property delivers a huge semi detached (approx.30x40) shop with 10'6"" ceilings and a heated slab! A true maker's paradise right across the breezeway from your residence. A common basement entry could easily be utilized as a dedicated separate entrance to below. This offers an opportunity to take advantage of the existing second kitchen and bathroom by way of adding a bedroom, or utilizing the large bonus room, thereby creating a solid mortgage helper. Upstairs you'll find 3 bedrooms with a wood burning fireplace and 4 pc bath. Low maintenance yard and an absolute tonne of parking for boats, RV's and vehicles. Footings for a low deck in the back yard are already in place. Plenty of opportunity to add value to this property for those who are looking for sweat equity, or rent out the shop, upstairs and downstairs separately as an income property. Call for more details. (id:6769)