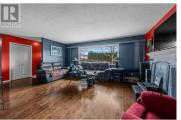

This property delivers a huge semi detached (approx.30x40) shop with 10'6"" ceilings and a heated slab! A true maker's paradise right across the breezeway from your residence. A common basement entry could easily be utilized as a dedicated separate entrance to below. This offers an opportunity to take advantage of the existing second kitchen and bathroom by way of adding a bedroom, or utilizing the large bonus room, thereby creating a solid mortgage helper. Upstairs you'll find 3 bedrooms with a wood burning fireplace and 4 pc bath. Low maintenance yard and an absolute tonne of parking for boats, RV's and vehicles. Footings for a low deck in the back yard are already in place. Plenty of opportunity to add value to this property for those who are looking for sweat equity, or rent out the shop, upstairs and downstairs separately as an income property. Call for more details. (id:6769)