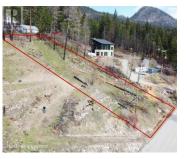

Step right up to your dream home destination! Nestled in the charming community of Killiney Beach, this gem offers more than just lake views, it's a slice of paradise waiting for you to make it your own. Picture yourself waking up to the gentle glow of the sunrise, and ending your day basking in the warm hues of a stunning Okanagan sunset. This lot faces southeast, soaking up the sun's rays throughout the day, ensuring you enjoy every moment in this beautiful property. This property is strategically situated to ensure that nothing will ever obstruct your view. Behold the breathtaking views that stretch for miles. Year-round excitement awaits whether you're into ATV rides, snowmobile escapades, hiking, fishing, or simply enjoying a scenic dog walk, this community has it all. Fintry Provincial Park and La Casa Resort are a mere 10-minute drive south. This 0.51 acre lot, poised majestically above the water, is ready and waiting for your vision to unfold. Imagine waking up to panoramic views of Okanagan Lake and the surrounding mountains. Conveniently located a short 40-minute drive from both Vernon and Kelowna, this extraordinary opportunity allows you to build your dream home with stunning lake views as your backdrop. Whether you're seeking a serene vacation retreat or a permanent haven away from the hustle and bustle, this property has it all. Bring along your favourite build...