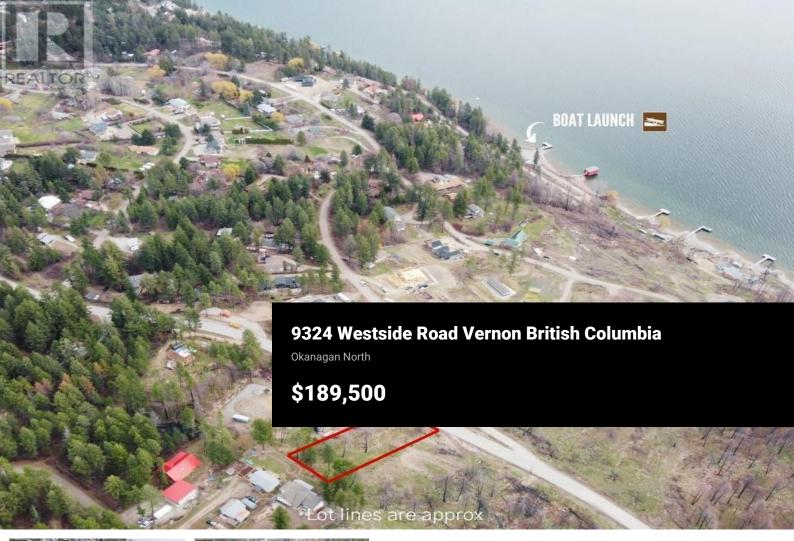

Step right up to your dream home destination! Nestled in the charming community of Killiney Beach, this gem offers more than just lake views, it's a slice of paradise waiting for you to make it your own. Picture yourself waking up to the gentle glow of the sunrise, and ending your day basking in the warm hues of a stunning Okanagan sunset. This lot faces southeast, soaking up the sun's rays throughout the day, ensuring you enjoy every moment in this beautiful property. This property is strategically situated to ensure that nothing will ever obstruct your view. Behold the breathtaking views that stretch for miles. Year-round excitement awaits whether you're into ATV rides, snowmobile escapades, hiking, fishing, or simply enjoying a scenic dog walk, this community has it all. Fintry Provincial Park and La Casa Resort are a mere 10-minute drive south. This 0.51 acre lot, poised majestically above the water, is ready and waiting for your vision to unfold. Imagine waking up to panoramic views of Okanagan Lake and the surrounding mountains. Conveniently located a short 40-minute drive from both Vernon and Kelowna, this extraordinary opportunity allows you to build your dream home with stunning lake views as your backdrop. Whether you're seeking a serene vacation retreat or a permanent haven away from the hustle and bustle, this property has it all. Bring along your favourite build...