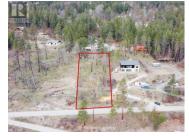

Step right up to your dream home destination! Nestled in the charming community of Killiney Beach, this gem offers more than just lake views, it's a slice of paradise waiting for you to make it your own. Picture yourself waking up to the gentle glow of the sunrise, and ending your day basking in the warm hues of a stunning Okanagan sunset. This lot faces southeast, soaking up the sun's rays throughout the day, ensuring you enjoy every moment in this beautiful property. This property is strategically situated to ensure that nothing will ever obstruct your view. Behold the breathtaking views that stretch for miles. Year-round excitement awaits whether you're into ATV rides, snowmobile escapades, hiking, fishing, or simply enjoying a scenic dog walk, this community has it all. Fintry Provincial Park and La Casa Resort are a mere 10-minute drive south. This 0.51 acre lot, poised majestically above the water, is ready and waiting for your vision to unfold. Imagine waking up to panoramic views of Okanagan Lake and the surrounding mountains. Conveniently located a short 40-minute drive from both Vernon and Kelowna, this extraordinary opportunity allows you to build your dream home with stunning lake views as your backdrop. Whether you're seeking a serene vacation retreat or a permanent haven away from the hustle and bustle, this property has it all. Bring along your favourite build...