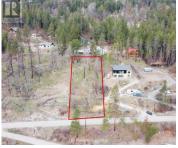

Step right up to your dream home destination! Nestled in the charming community of Killiney Beach, this gem offers more than just lake views, it's a slice of paradise waiting for you to make it your own. Picture yourself waking up to the gentle glow of the sunrise, and ending your day basking in the warm hues of a stunning Okanagan sunset. This lot faces southeast, soaking up the sun's rays throughout the day, ensuring you enjoy every moment in this beautiful property. This property is strategically situated to ensure that nothing will ever obstruct your view. Behold the breathtaking views that stretch for miles. Year-round excitement awaits whether you're into ATV rides, snowmobile escapades, hiking, fishing, or simply enjoying a scenic dog walk, this community has it all. Fintry Provincial Park and La Casa Resort are a mere 10-minute drive south. This 0.51 acre lot, poised majestically above the water, is ready and waiting for your vision to unfold. Imagine waking up to panoramic views of Okanagan Lake and the surrounding mountains. Conveniently located a short 40-minute drive from both Vernon and Kelowna, this extraordinary opportunity allows you to build your dream home with stunning lake views as your backdrop. Whether you're seeking a serene vacation retreat or a permanent haven away from the hustle and bustle, this property has it all. Bring along your favourite build...