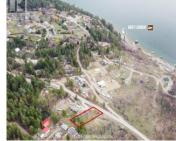

Step right up to your dream home destination! Nestled in the charming community of Killiney Beach, this gem offers more than just lake views, it's a slice of paradise waiting for you to make it your own. Picture yourself waking up to the gentle glow of the sunrise, and ending your day basking in the warm hues of a stunning Okanagan sunset. This lot faces southeast, soaking up the sun's rays throughout the day, ensuring you enjoy every moment in this beautiful property. This property is strategically situated to ensure that nothing will ever obstruct your view. Behold the breathtaking views that stretch for miles. Year-round excitement awaits whether you're into ATV rides, snowmobile escapades, hiking, fishing, or simply enjoying a scenic dog walk, this community has it all. Fintry Provincial Park and La Casa Resort are a mere 10-minute drive south. This 0.51 acre lot, poised majestically above the water, is ready and waiting for your vision to unfold. Imagine waking up to panoramic views of Okanagan Lake and the surrounding mountains. Conveniently located a short 40-minute drive from both Vernon and Kelowna, this extraordinary opportunity allows you to build your dream home with stunning lake views as your backdrop. Whether you're seeking a serene vacation retreat or a permanent haven away from the hustle and bustle, this property has it all. Bring along your favourite build...