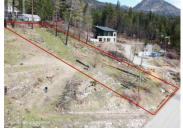

Step right up to your dream home destination! Nestled in the charming community of Killiney Beach, this gem offers more than just lake views, it's a slice of paradise waiting for you to make it your own. Picture yourself waking up to the gentle glow of the sunrise, and ending your day basking in the warm hues of a stunning Okanagan sunset. This lot faces southeast, soaking up the sun's rays throughout the day, ensuring you enjoy every moment in this beautiful property. This property is strategically situated to ensure that nothing will ever obstruct your view. Behold the breathtaking views that stretch for miles. Year-round excitement awaits whether you're into ATV rides, snowmobile escapades, hiking, fishing, or simply enjoying a scenic dog walk, this community has it all. Fintry Provincial Park and La Casa Resort are a mere 10-minute drive south. This 0.51 acre lot, poised majestically above the water, is ready and waiting for your vision to unfold. Imagine waking up to panoramic views of Okanagan Lake and the surrounding mountains. Conveniently located a short 40-minute drive from both Vernon and Kelowna, this extraordinary opportunity allows you to build your dream home with stunning lake views as your backdrop. Whether you're seeking a serene vacation retreat or a permanent haven away from the hustle and bustle, this property has it all. Bring along your favourite build...