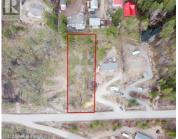

Step right up to your dream home destination! Nestled in the charming community of Killiney Beach, this gem offers more than just lake views, it's a slice of paradise waiting for you to make it your own. Picture yourself waking up to the gentle glow of the sunrise, and ending your day basking in the warm hues of a stunning Okanagan sunset. This lot faces southeast, soaking up the sun's rays throughout the day, ensuring you enjoy every moment in this beautiful property. This property is strategically situated to ensure that nothing will ever obstruct your view. Behold the breathtaking views that stretch for miles. Year-round excitement awaits whether you're into ATV rides, snowmobile escapades, hiking, fishing, or simply enjoying a scenic dog walk, this community has it all. Fintry Provincial Park and La Casa Resort are a mere 10-minute drive south. This 0.51 acre lot, poised majestically above the water, is ready and waiting for your vision to unfold. Imagine waking up to panoramic views of Okanagan Lake and the surrounding mountains. Conveniently located a short 40-minute drive from both Vernon and Kelowna, this extraordinary opportunity allows you to build your dream home with stunning lake views as your backdrop. Whether you're seeking a serene vacation retreat or a permanent haven away from the hustle and bustle, this property has it all. Bring along your favourite build...