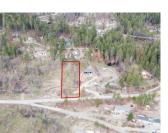

Step right up to your dream home destination! Nestled in the charming community of Killiney Beach, this gem offers more than just lake views, it's a slice of paradise waiting for you to make it your own. Picture yourself waking up to the gentle glow of the sunrise, and ending your day basking in the warm hues of a stunning Okanagan sunset. This lot faces southeast, soaking up the sun's rays throughout the day, ensuring you enjoy every moment in this beautiful property. This property is strategically situated to ensure that nothing will ever obstruct your view. Behold the breathtaking views that stretch for miles. Year-round excitement awaits whether you're into ATV rides, snowmobile escapades, hiking, fishing, or simply enjoying a scenic dog walk, this community has it all. Fintry Provincial Park and La Casa Resort are a mere 10-minute drive south. This 0.51 acre lot, poised majestically above the water, is ready and waiting for your vision to unfold. Imagine waking up to panoramic views of Okanagan Lake and the surrounding mountains. Conveniently located a short 40-minute drive from both Vernon and Kelowna, this extraordinary opportunity allows you to build your dream home with stunning lake views as your backdrop. Whether you're seeking a serene vacation retreat or a permanent haven away from the hustle and bustle, this property has it all. Bring along your favourite build...