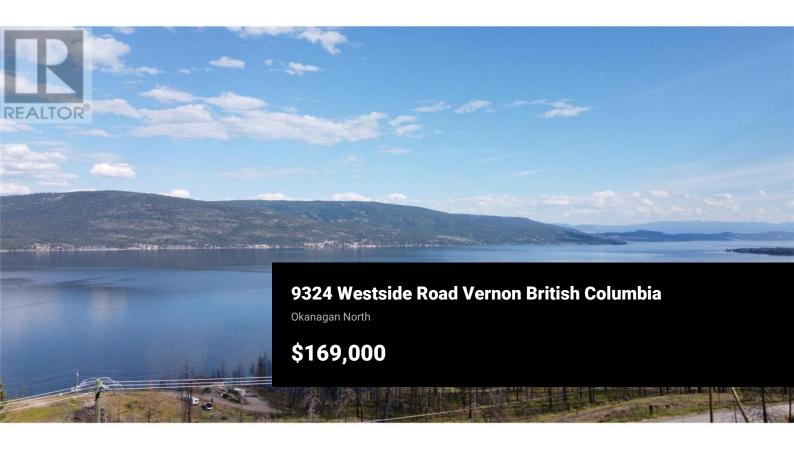

Step right up to your dream home destination! Nestled in the charming community of Killiney Beach, this gem offers more than just lake views, it's a slice of paradise waiting for you to make it your own. Picture yourself waking up to the gentle glow of the sunrise, and ending your day basking in the warm hues of a stunning Okanagan sunset. This lot faces southeast, soaking up the sun's rays throughout the day, ensuring you enjoy every moment in this beautiful property. This property is strategically situated to ensure that nothing will ever obstruct your view. Behold the breathtaking views that stretch for miles. Year-round excitement awaits whether you're into ATV rides, snowmobile escapades, hiking, fishing, or simply enjoying a scenic dog walk, this community has it all. Fintry Provincial Park and La Casa Resort are a mere 10-minute drive south. This 0.51 acre lot, poised majestically above the water, is ready and waiting for your vision to unfold. Imagine waking up to panoramic views of Okanagan Lake and the surrounding mountains. Conveniently located a short 40-minute drive from both Vernon and Kelowna, this extraordinary opportunity allows you to build your dream home with stunning lake views as your backdrop. Whether you're seeking a serene vacation retreat or a permanent haven away from the hustle and bustle, this property has it all. Bring along your favourite build...